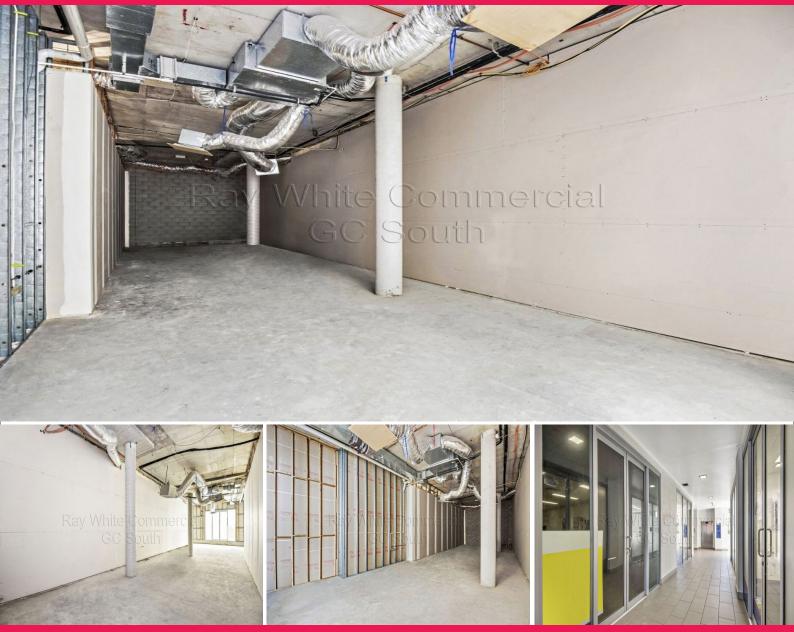

## Ground Floor 90sqm Retail or Office Space in Kingscliff CBD

New to the market, this great 90sqm space is well positioned amongst blue chip tenancies in central Kingscliff.

Currently vacant, the lot could be either owner occupied or leased up for a long term investment.