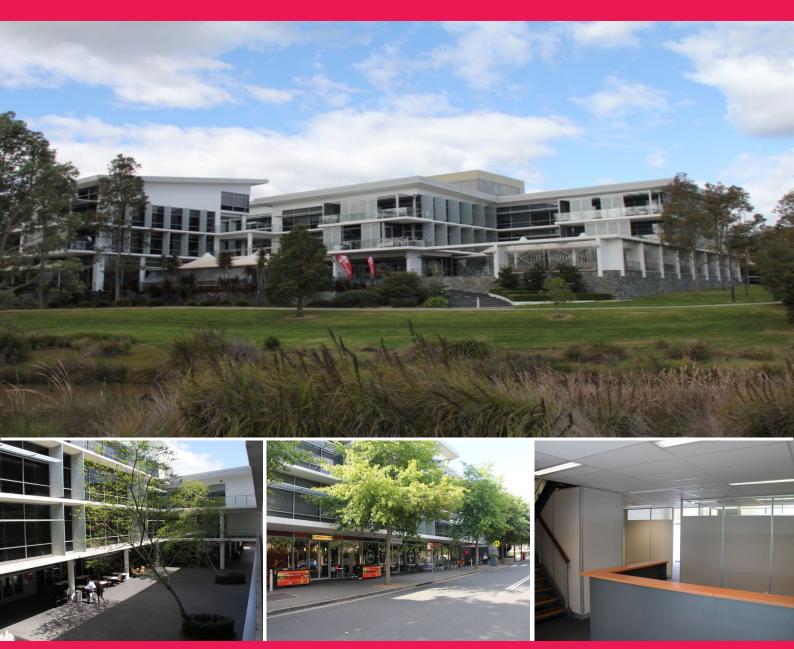

## **CENTRIC Commercial**

Located in the best position within the CENTRIC Building in Park Central, only minutes from the Campbelltown CBD. CENTRIC is conveniently located only minutes walk to Campbelltown Shopping Mall, Macarthur Square Shopping Centre, Train Stations and other forms of public transport.

The suite features 199 m? of state of the art commercial office space over two levels. The suite is complete with multiple partitioned office/consultation rooms, fully carpeted, ducted air-conditioning a kitchenette plus secure underground car parking for eight (8) cars.