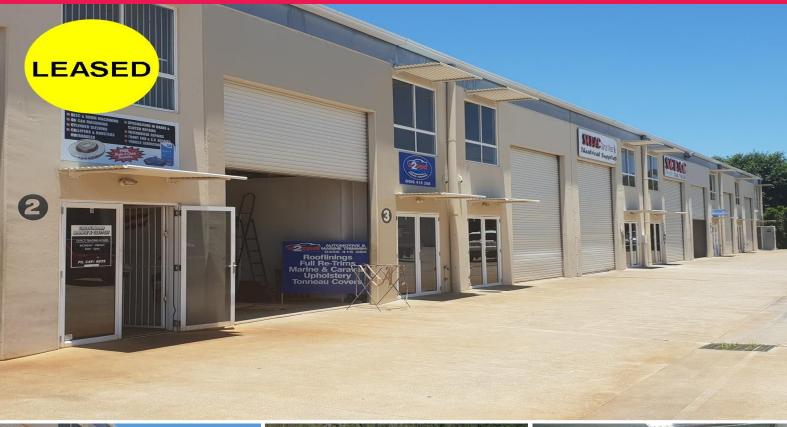

## **High Clearance Industrial Unit in Modern Complex - Caloundra**

A tightly held industrial complex in a highly desirable location in close proximity to Bunnings and just off Caloundra Road.

North facing entry door, back to base alarm system and good off street parking for clients and staff.

- Floor area: 130 m2 approx
- Office with data and phone points
- High clearance roller door access
- 3 phase power
- Insulated metal roof
- North facing
- Toilet and kitchenette

For Lease: \$20,000 plus

Industrial FOR LEASE

130sqm