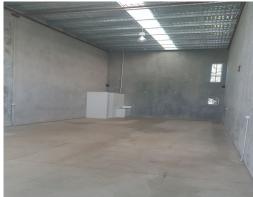

- Floor area: 130 m2 approx
- Office with data and phone points
- High clearance roller door access
- 3 phase power
- Insulated metal roof
- North facing
- Toilet and kitchenette

For Lease: \$20,000 plus