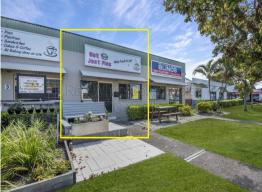

## **Budget Small Retail, Office or Food Production**

- 48sqm\* street front space in Machinery Drive
- Approved as food manufacturing with greasetrap
- Can also be used for retail or office space
- Plenty of parking on site
- Available now

FOR LEASE

48sqm

Ray White. Commercial

**Darren Jones** 

0402 188 648 darren.jones@raywhite.com