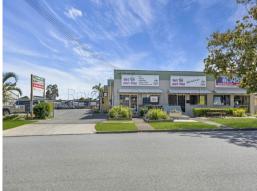

## **Budget Small Retail, Office or Food Production**

- 48sqm\* street front space in Machinery Drive
- Approved as food manufacturing with greasetrap
- Can also be used for retail or office space
- Plenty of parking on site
- Available now