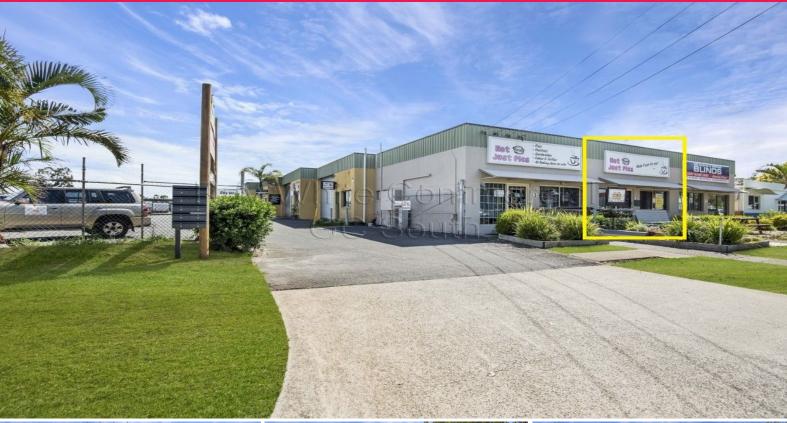

## Ray White. Commercial

2/38 Machinery Drive, Tweed Heads South NSW 2486

## **Budget Small Retail, Office or Food Production**

- 48sqm\* street front space in Machinery Drive
- Approved as food manufacturing with greasetrap
- Can also be used for retail or office space
- Plenty of parking on site
- Available now

FOR LEASE

48sqm

Ray White. Commercial

**Darren Jones** 

0402 188 648 darren.jones@raywhite.com