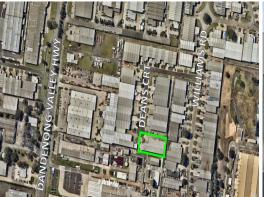

39-43 Deans Court, Dandenong VIC 3175

## Modern office / warehouse with side access

This modern, highly functional office/warehouse is located in the heart of Dandenong South's industrial precinct. The property offers excellent access to main arterials including, Greens Road, Frankston-Dandenong Road, South Gippsland Freeway, Eastlink and the Monash Freeway via Deans Court and Williams Road.