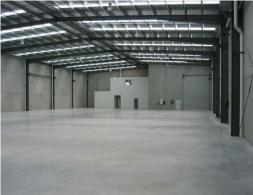

Key features include:

- + High clearance, clearspan warehousing with 12.3m wide side drive
- + Corporate style, neat and tidy offices over two levels
- + 3 container height RSDs
- + 32 On-site car spaces
- + Landscaped gardens
- + Quiet, court bowl loc