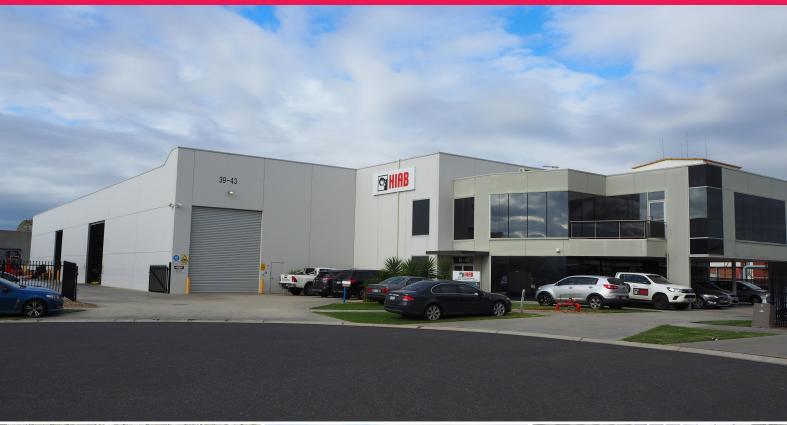

39-43 Deans Court, Dandenong VIC 3175

## Modern office / warehouse with side access

This modern, highly functional office/warehouse is located in the heart of Dandenong South's industrial precinct. The property offers excellent access to main arterials including, Greens Road, Frankston-Dandenong Road, South Gippsland Freeway, Eastlink and the Monash Freeway via Deans Court and Williams Road.

Key features include:

- + High clearance, clearspan warehousing with 12.3m wide side drive
- + Corporate style, neat and tidy offices over two levels
- + 3 container height RSDs
- + 32 On-site car spaces
- + Landscaped gardens
- + Quiet, court bowl loc