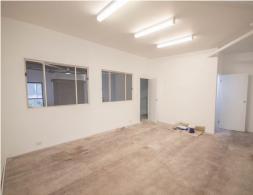

## **Must Be Leased - Prime Position**

- \* 153m2\* factory and mezzanine
- \* Small front office with glass entry
- \* Rear office mezzanine
- \* Air-conditioned throughout
- \* High access industrial roller door
- \* Security alarmed
- \* Own amenities including shower & lunchroom
- \* Located adjacent to Ashmore Shopping Centre