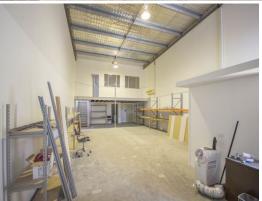

## **Must Be Leased - Prime Position**

- \* 153m2\* factory and mezzanine
- \* Small front office with glass entry
- \* Rear office mezzanine
- \* Air-conditioned throughout
- \* High access industrial roller door
- \* Security alarmed
- \* Own amenities including shower & lunchroom
- \* Located adjacent to Ashmore Shopping Centre