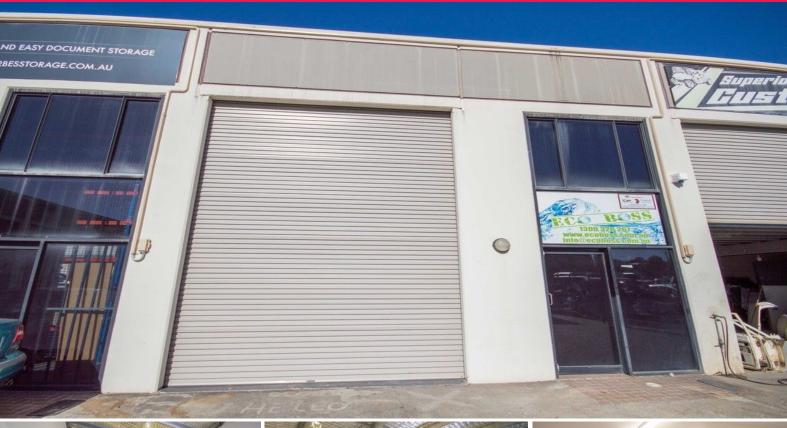

## **Must Be Leased - Prime Position**

- \* 153m2\* factory and mezzanine
- \* Small front office with glass entry
- \* Rear office mezzanine
- \* Air-conditioned throughout
- \* High access industrial roller door
- \* Security alarmed
- \* Own amenities including shower & lunchroom
- \* Located adjacent to Ashmore Shopping Centre