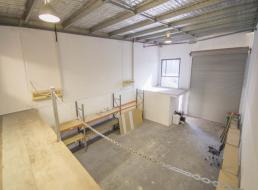

## **Must Be Leased - Prime Position**

- \* 153m2\* factory and mezzanine
- \* Small front office with glass entry
- \* Rear office mezzanine
- \* Air-conditioned throughout
- \* High access industrial roller door
- \* Security alarmed
- \* Own amenities including shower & lunchroom
- \* Located adjacent to Ashmore Shopping Centre