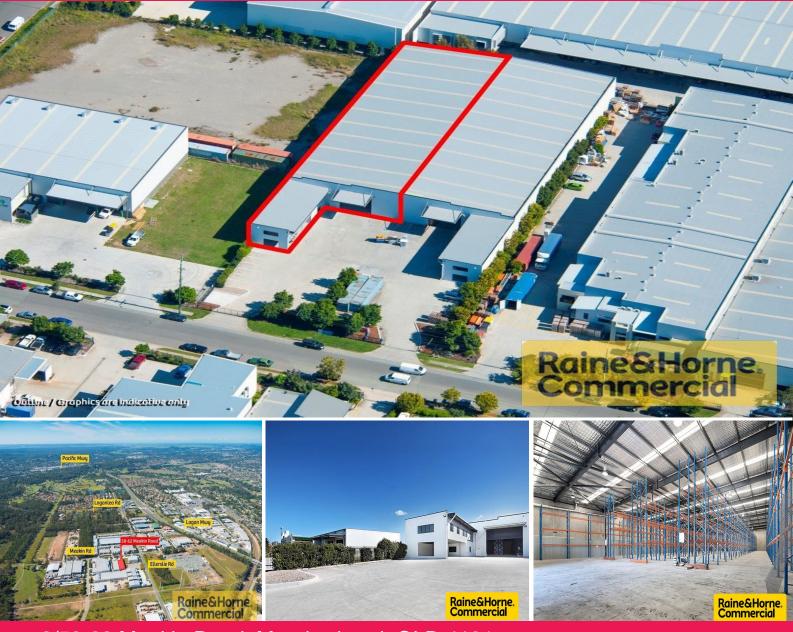

## 2/58-62 Meakin Road, Meadowbrook QLD 4131

## Pallet Racking Included

This warehouse is ideally suited for the medium size logistics operator. The Warehouse has just had an extensive refurbishment completed and presents in a clean and tidy manner. Key features include:

- \* Wide crossover
- \* Fenced and gated for security
- \* Ample concrete exclusive use hardstand
- \* Good on premise parking
- \* Pallet racking with capacity for over 1,400 standard pallets (TBC)
- \* Ground Floor office/reception
- \* First floor open plan office plus two private office spaces

Meadowbrook is ideally positioned for distribution to South East Qld and interstate. The area is within minutes to the Logan and Gateway Motorways and is also toll free to the M1. This property is a must

Industrial FOR LEASE

1925sqm

Graeme Watts 0418 180 902 graeme@RnHcommercial.com.au