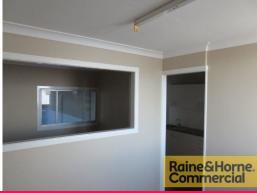

- $^{\star}$  25sqm air-conditioned offices with kitchenette and toilet on mezzanine floor
- \* 210sqm clearspan warehouse with separate toilet on ground floor
- \* Warehouse has corner position with many windows providing ample natural light
- \* Three phase power
- \* Electric roller door
- \* Good access for vehicles and three dedicated car spaces
- \* Special incentive \$2,000 net per month (Conditions apply)