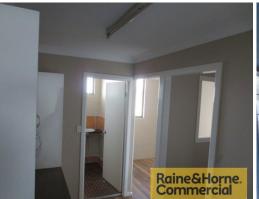

- $^{\star}$  25sqm air-conditioned offices with kitchenette and toilet on mezzanine floor
- \* 210sqm clearspan warehouse with separate toilet on ground floor
- \* Warehouse has corner position with many windows providing ample natural light
- \* Three phase power
- \* Electric roller door
- \* Good access for vehicles and three dedicated car spaces
- \* Special incentive \$2,000 net per month (Conditions apply)