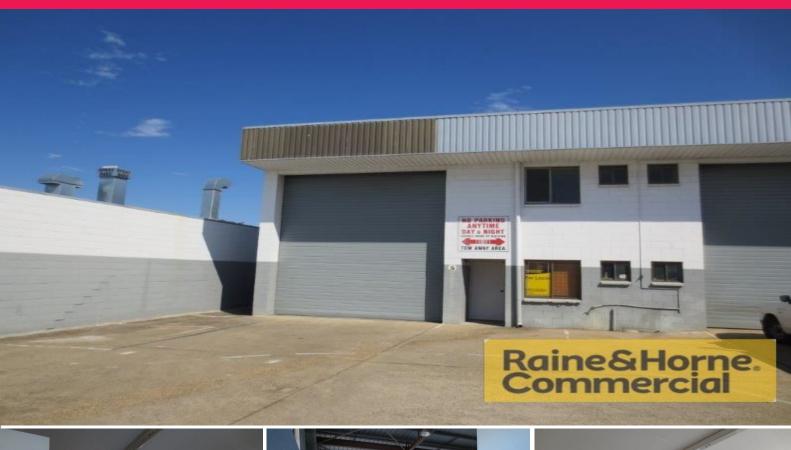

## Raine&Horne. Commercial

5/23 Smith Street, Capalaba QLD 4157

## 235sqm Multi-functional Unit with Direct Access

This is a very functional besser block unit in a complex of seven. The landlord is motivated to lease and is offering a special rental incentive (see below). Features include:

- $^{\star}$  25sqm air-conditioned offices with kitchenette and toilet on mezzanine floor
- \* 210sqm clearspan warehouse with separate toilet on ground floor
- \* Warehouse has corner position with many windows providing ample natural light
- \* Three phase power
- \* Electric roller door
- \* Good access for vehicles and three dedicated car spaces
- \* Special incentive \$2,000 net per month (Conditions apply)

For further information and to arrange inspection please contact Colin Tucker. Please quote property ld: 17265789

Industrial FOR LEASE

235sqm

Raine&Horne. Commercial