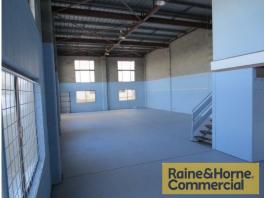

- $^{\star}$  25sqm air-conditioned offices with kitchenette and toilet on mezzanine floor
- \* 210sqm clearspan warehouse with separate toilet on ground floor
- \* Warehouse has corner position with many windows providing ample natural light
- \* Three phase power
- \* Electric roller door
- \* Good access for vehicles and three dedicated car spaces
- \* Special incentive \$2,000 net per month (Conditions apply)