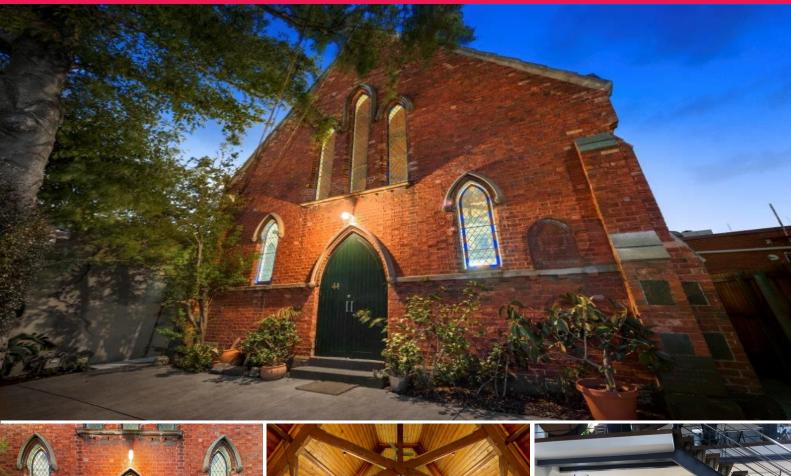

This majestic property has undergone a complete contemporary conversion to the spaces within which meld favourably with the architectural significance of the building.

Soaring timber ceilings, ornate lead-light windows, timber floors and flexible spaces may make this the answer to