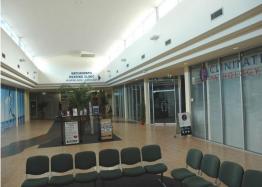

The medical suite for lease is positioned in the centre of the complex visible immediately when entering the main doors. Internally the suite includes a reception/waiting area, a large consulting room, a lunchroom and a toilet and shower. The unit includes reverse cycle air-conditioning contr