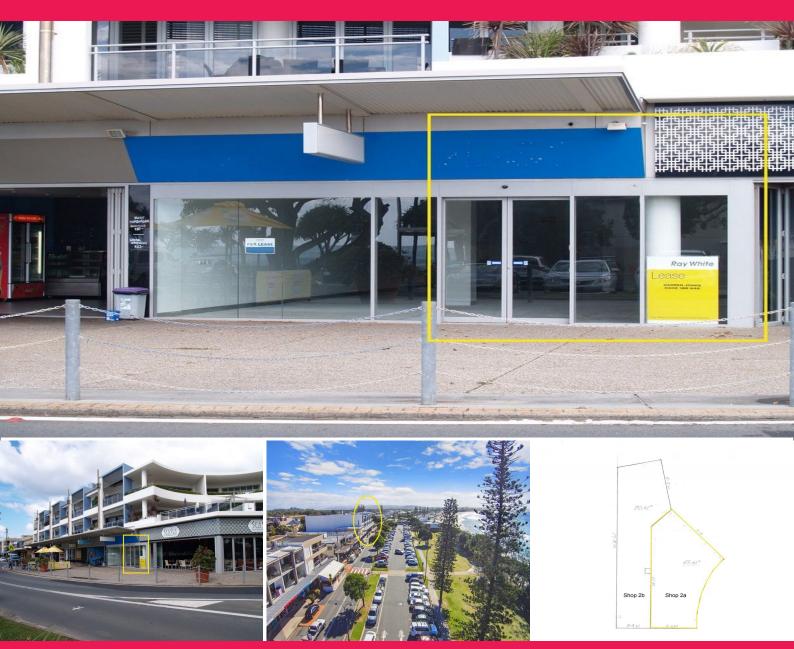

## Ray White. Commercial

Shop 2a/60 Marine Parade, Kingscliff NSW 2487

## **Marine Parade with Room for Alfresco**

- 62m2\* prime position space opposite beach
- Open plan with potential for food or retail
- Large alfresco area at front with excellent exposure
- Located within the Azura Building opposite Surf Club
- Incentives for the right tenant to get started
- Inspect today this prime location will not last