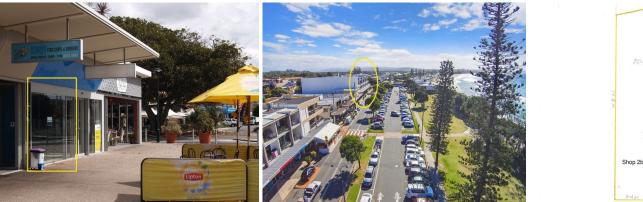

## Shop 2b, 60 Marine Parade, Kingscliff NSW 2487

## **Street Front Retail or Food**

- 70m2\* plus alfresco opposite Surf Club
- Glass front with potential for food or retail
- Large alfresco area at front with excellent exposure
- Located within the Azure Building opposite Surf Club
- Incentives for the right tenant to get started
- Inspect today this prime location will not last

To arrange an inspection or for more information please contact:

Darren Jones Ray White Commercial GC South Shop 14-15 'The Strand' Griffith Street, Coolangatta QLD 4225 Retail FOR LEASE

70sqm

Shop 2a

Darren Jones 0402 188 648 darren.jones@raywhite.com