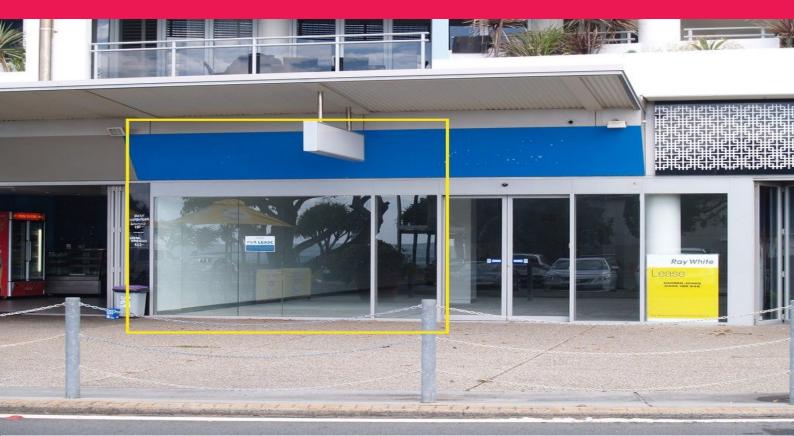

## Shop 2b, 60 Marine Parade, Kingscliff NSW 2487

## **Street Front Retail or Food**

- 70m2\* plus alfresco opposite Surf Club
- Glass front with potential for food or retail
- Large alfresco area at front with excellent exposure
- Located within the Azure Building opposite Surf Club
- Incentives for the right tenant to get started
- Inspect today this prime location will not last

To arrange an inspection or for more information please contact:

Darren Jones Ray White Commercial GC South Shop 14-15 'The Strand' Griffith Street, Coolangatta QLD 4225 Retail FOR LEASE

70sqm

Shop 2a

Darren Jones 0402 188 648 darren.jones@raywhite.com