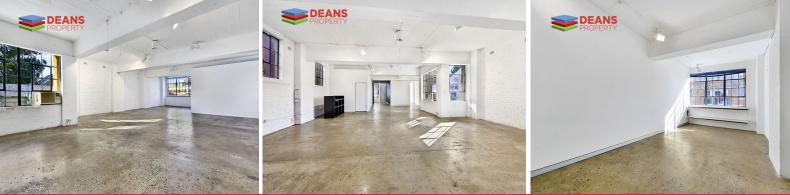

## **Creative Office Space in the Heart of Chippendale !**

Amazing creative office space, primly located in the heart of Chippendale! Located a quick stroll to Central Station and Broadway Shopping Centre whilst being in a close proximity to a variety of cafes, bars and restaurants. This warehouse style office building offers an exceptional opportunity for creative businesses at affordable rental for the Chippendale area.

Features of level one include:

- Open plan layout
- Polished concrete floors
- High soaring ceilings
- Full kitchenette, bathrooms & showers
- Great natural light on all 4 sides
- For any more informatio