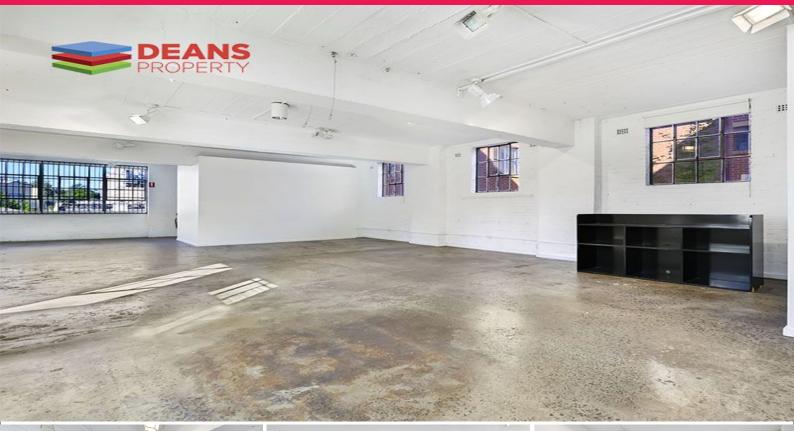

## **Creative Office Space in the Heart of Chippendale !**

Amazing creative office space, primly located in the heart of Chippendale! Located a quick stroll to Central Station and Broadway Shopping Centre whilst being in a close proximity to a variety of cafes, bars and restaurants. This warehouse style office building offers an exceptional opportunity for creative businesses at affordable rental for the Chippendale area.

Features of level one include:

- Open plan layout
- Polished concrete floors
- High soaring ceilings
- Full kitchenette, bathrooms & showers
- Great natural light on all 4 sides
- For any more informatio