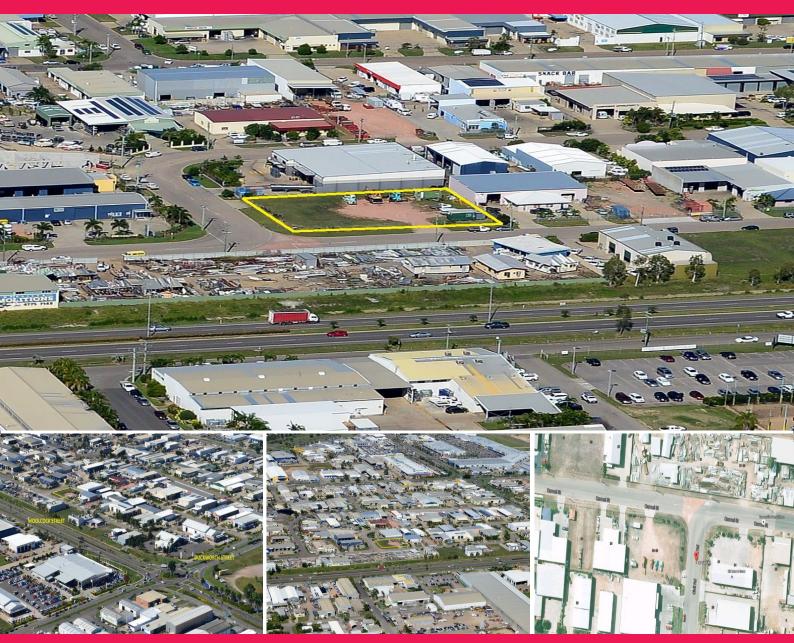

## 30 Civil Road, Garbutt QLD 4814

## 2,053 corner industrial site

Ray White Commercial are pleased to offer this exceptional corner site for sale by offers to purchase.

The site has been compacted with 180 cubic metres of decomposed granite and includes full security fencing and dual crossovers. There is a de-mountable office and ablution block with power and water connected that can be included if required.