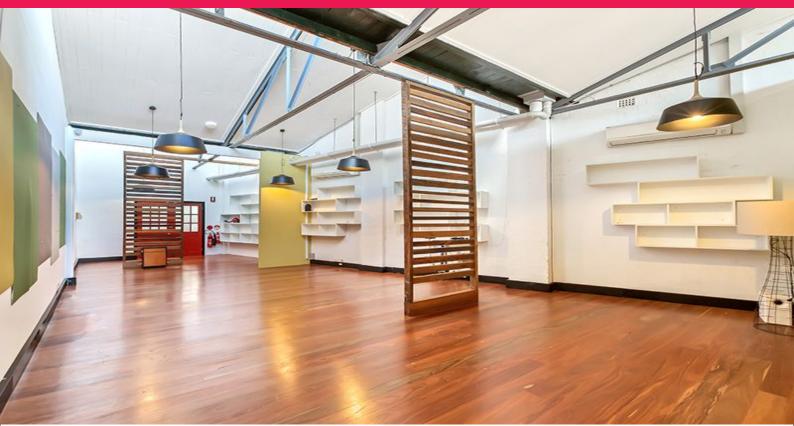

## **Fantastic Creative Office Suite**

Excellent opportunity to lease approximately 110sqm of creative office space within what was once the Big Sister Pudding Factory Balmain.

The property features:

- Split level layout with an abundance of natural light
- Polished floorboards
- Timber screen room dividers
- Bose sound system, Samsung phone system + WIFI
- Modern kitchen area with fridge and microwave
- Book shelves and pin boards
- Full modern bathroom
- 2 x cars spaces