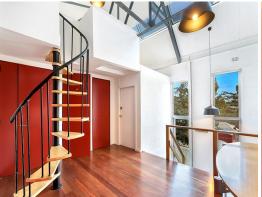

## **Fantastic Creative Office Suite**

Excellent opportunity to lease approximately 110sqm of creative office space within what was once the Big Sister Pudding Factory Balmain.

The property features:

- Split level layout with an abundance of natural light
- Polished floorboards
- Timber screen room dividers
- Bose sound system, Samsung phone system + WIFI
- Modern kitchen area with fridge and microwave
- Book shelves and pin boards
- Full modern bathroom
- 2 x cars spaces