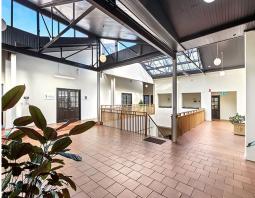

## **Fantastic Creative Office Suite**

Excellent opportunity to lease approximately 110sqm of creative office space within what was once the Big Sister Pudding Factory Balmain.

The property features:

- Split level layout with an abundance of natural light
- Polished floorboards
- Timber screen room dividers
- Bose sound system, Samsung phone system + WIFI
- Modern kitchen area with fridge and microwave
- Book shelves and pin boards
- Full modern bathroom
- 2 x cars spaces