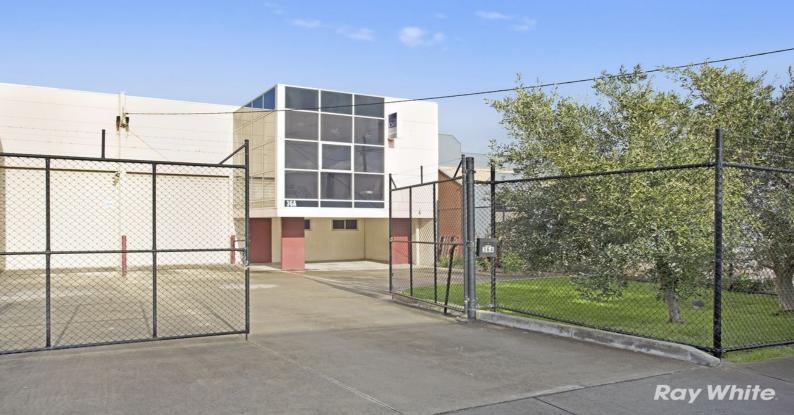

## 36a Fulton Street, Oakleigh South VIC 3167

## WAREHOUSE/OFFICE WITH STREET FRONTAGE

Well kept modern office warehouse to suit many uses in tightly held Oakleigh South industrial precinct.

- Total lettable area of 237m2 approx.
- Including first floor office of 40m2 approx.
- Amenities include kitchenette & disabled toilet
- Motorized roller door
- 3 phase power
- Fantastic 6.8m internal height
- Securely gated on-site parking with ample room to drop containers