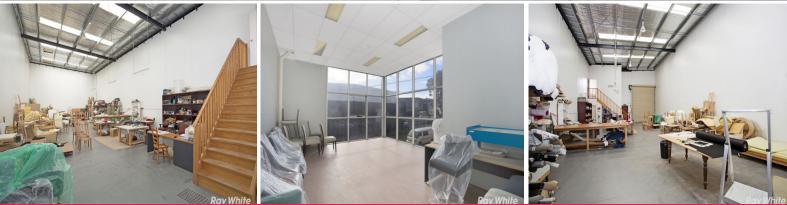

## WAREHOUSE/OFFICE WITH STREET FRONTAGE

Well kept modern office warehouse to suit many uses in tightly held Oakleigh South industrial precinct.

- Total lettable area of 237m2 approx.
- Including first floor office of 40m2 approx.
- Amenities include kitchenette & disabled toilet
- Motorized roller door
- 3 phase power
- Fantastic 6.8m internal height
- Securely gated on-site parking with ample room to drop containers