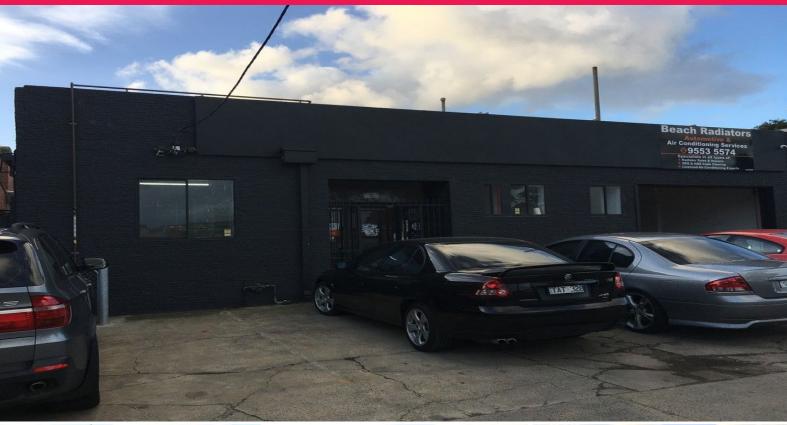

## WAREHOUSE / WORKSHOP ON BUSY BAY ROAD CHELTENHAM

- Total building area 500m2 approx.
- Comprising rear enclosed yard area of 80m2 approx. with interceptors
- Featuring two offices, three toilets and lunch room
- Ample on-site parking at front and 3 phase power
- High exposure location stone throw away from Southland Shopping centre and Nepean Hwy
- Available from end of November 2017 or earlier by mutual agreement