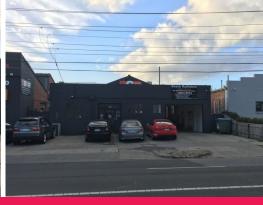

## WAREHOUSE / WORKSHOP ON BUSY BAY ROAD CHELTENHAM

- Total building area 500m2 approx.
- Comprising rear enclosed yard area of 80m2 approx. with interceptors
- Featuring two offices, three toilets and lunch room
- Ample on-site parking at front and 3 phase power
- High exposure location stone throw away from Southland Shopping centre and Nepean Hwy
- Available from end of November 2017 or earlier by mutual agreement