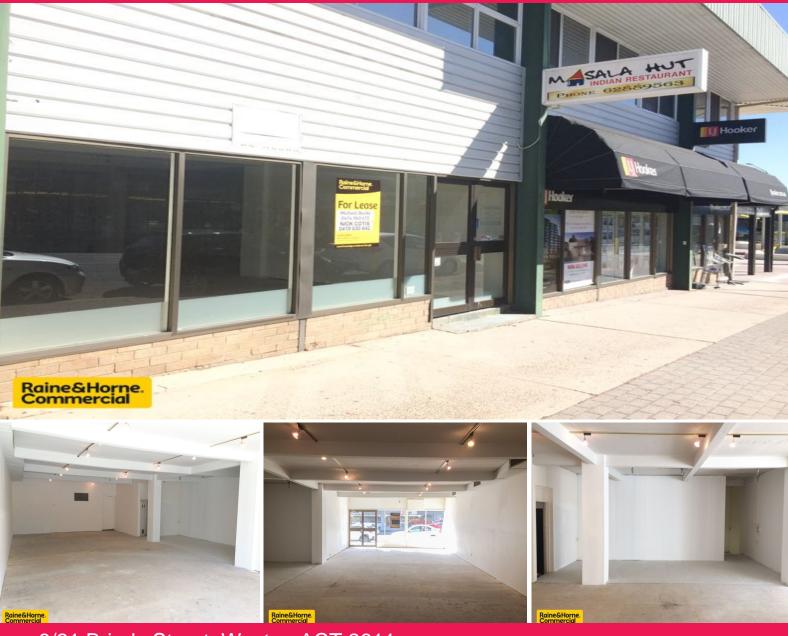

## 8/21 Brierly Street, Weston ACT 2611

## **Ground Floor Retail Opportunity**

This unit is approximately 136sqm and directly adjacent to the entrance of Cooleman Court. Cooleman court services the greater Weston Creek area, the centre is is packed with large and small businsses bringing loads of people through each day.

The unit has recently been refurbished to create a more modern retail premises. It includes a large open shopfront, shopfront windows, access to toilets, and a back office/stock room. Ample customer parking is located directly in front of the unit or a large public car park to the side of the building.