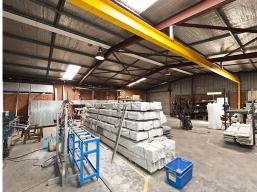

The factory is approximately 341sqm\* with concrete floors, brick walls and steel framed clad roof. Minimum truss height is 4.5 metres\* with a roller door height of approximately 3.0 metres\*.

For details or an inspe