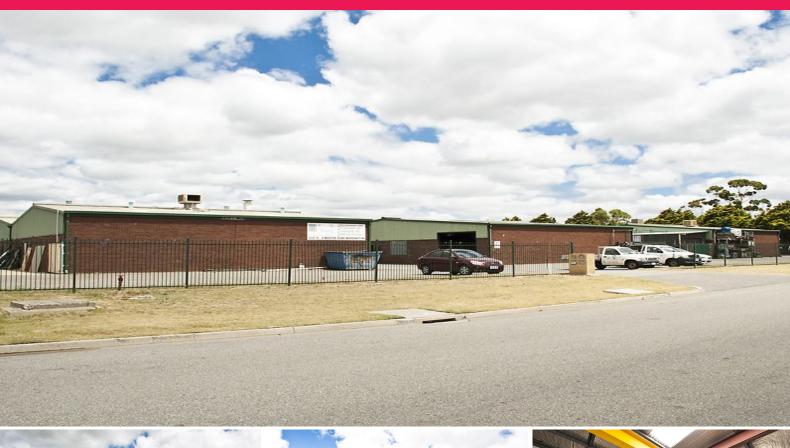

#### STRATA FACTORY MADDINGTON

Commercial Industrial Property Group and Chad Parham offers for lease 5/26 Ryelane Street, Maddington.

Maddington is located approximately 20 kilometres\* South east of Perth CBD. The Maddington industrial estate comprises a wide range of industrial businesses. Access to major arterial roads includes Tonkin Highway, Roe Highway and Albany Highway.

The factory is approximately 341sqm\* with concrete floors, brick walls and steel framed clad roof. Minimum truss height is 4.5 metres\* with a roller door height of approximately 3.0 metres\*.

For details or an inspe