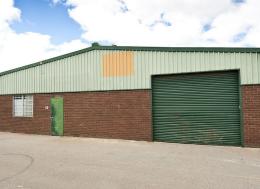

The factory is approximately 341sqm\* with concrete floors, brick walls and steel framed clad roof. Minimum truss height is 4.5 metres\* with a roller door height of approximately 3.0 metres\*.

For details or an inspe