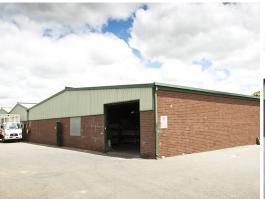

The factory is approximately 341sqm\* with concrete floors, brick walls and steel framed clad roof. Minimum truss height is 4.5 metres\* with a roller door height of approximately 3.0 metres\*.

For details or an inspe