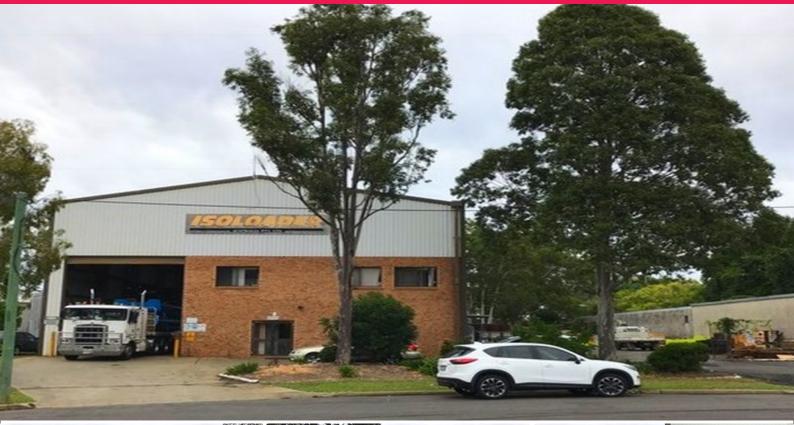

## 8 Buckman Close, Toormina NSW 2452

## LEASED BY LJ HOOKER COMMERCIAL

This prime industrial property comprises a high clearance warehouse which accommodates an approximate gross leasable area of 1,053m2. The 843m2 warehouse has a height clearance of some 8 metres, includes a two storey office component of 140m2 plus mezzanine of 70m2.

The building is serviced by two gantry cranes of 6.3 tonne and 1 tonne respectively and an external gravel sealed secured yard area of some 1,500m2 surrounding the building.

This property would ideally suit a business seeking an affordable high clearance warehouse with offices and a yard.