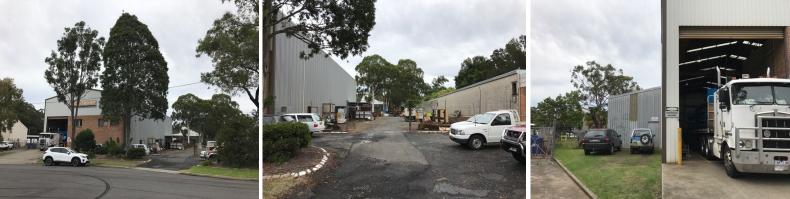

The building is serviced by two gantry cranes of 6.3 tonne and 1 tonne respectively and an external gravel sealed secured yard area of some 1,500m2 surrounding the building.

This property would ideally suit a business seeking an affordable high clearance warehouse with offices and a yard.

Features of this property include:

- Popular industrial location
- Mezzanine storage
- Secure compacted grav

Industrial FOR LEASE

1053sqm

Deb Grimley 0434 301 550 dgrimley@ljhcoffs.com