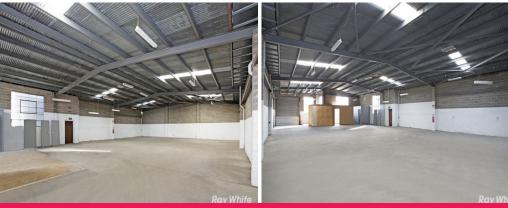

The property is well serviced by major arterial roads including Warrigal Road, North Road, Princess Highway and the Monash Freeway (M1).

• Total building area of 430m2\* • Including office of 20m2\*

• Amenities include M/F toilets and kitchenette

• 3 phase power • Data points

• Three (3) on-site car parks

Industrial FOR LEASE

430sqm