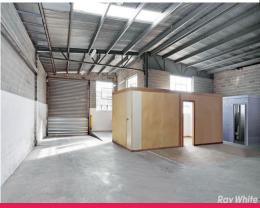

The property is well serviced by major arterial roads including Warrigal Road, North Road, Princess Highway and the Monash Freeway (M1).

• Total building area of 430m2\* • Including office of 20m2\*

• Amenities include M/F toilets and kitchenette

• 3 phase power • Data points

• Three (3) on-site car parks

Industrial FOR LEASE

430sqm