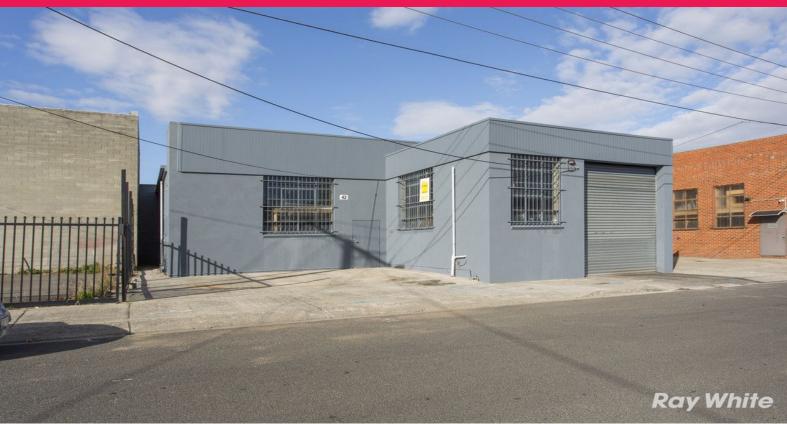

### WELL PRESENTED STAND-ALONE WAREHOUSE

Stand alone warehouse located in the highly sought after Oakleigh industrial precinct less than 20 metres from public transport and only a short walk to Oakleigh?s main shopping strip.

The property is well serviced by major arterial roads including Warrigal Road, North Road, Princess Highway and the Monash Freeway (M1).

• Total building area of 430m2\* • Including office of 20m2\*

• Amenities include M/F toilets and kitchenette

• 3 phase power • Data points

• Three (3) on-site car parks

Industrial FOR LEASE

430sqm