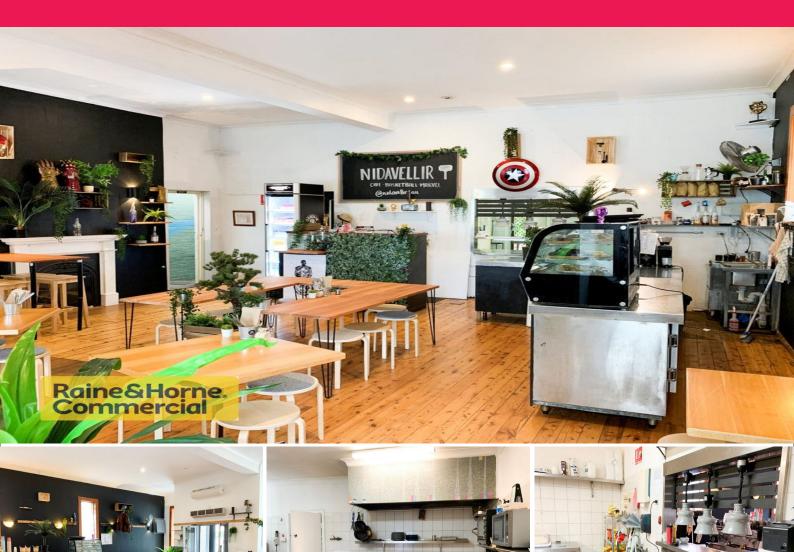

## Cafe/Restaurant on Promenade!

This popular Cafe/Restaurant is offered for lease with fit out & equipment in place.

The premises presents a fantastic opportunity to lease an established Retail food Business & make it your own, turning your dreams into reality!

Features include:

- -Fully equipped Commercial Kitchen
- -Cool room
- -Full Cafe/Restaurant f

Retail

FOR LEASE

All offers considered!

100sqm