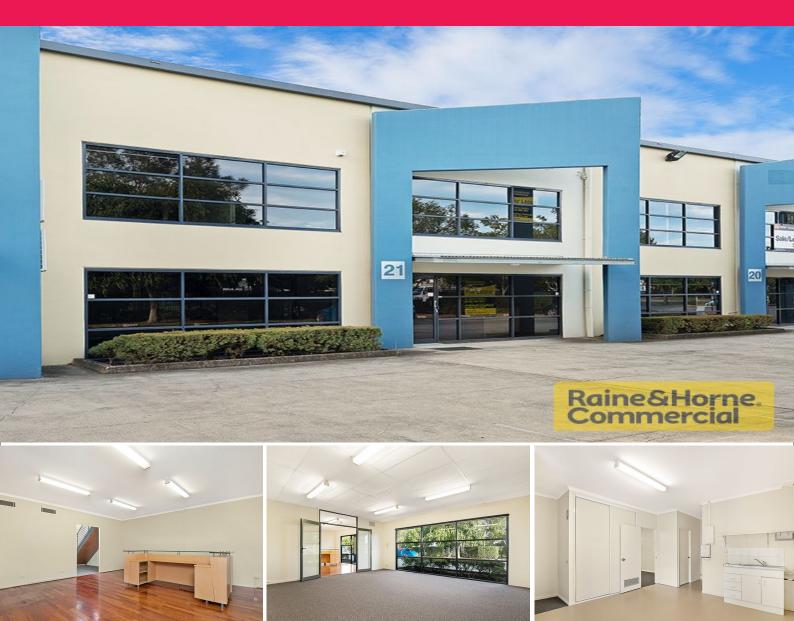

## 21/8 Riverland Drive, Loganholme QLD 4129

## 380sqm Top Quality Corporate Office & Warehouse

This exceptionally well presented unit is ready for immediate occupancy. It is located in a popular, well designed complex with wide driveway entry and easy drive around ability. The complex has strong corporate appeal and is home to a mixture of clean professional and service industries. Features include:

Raine&Horne. Commercial

- \* Reception, showroom and air conditioned offices on ground floor
- \* First floor air conditioned open plan and individual offices
- \* Data room and patch points throughout
- \* Own amenities kitchenette and male & female toilets
- \* Bonus warehouse of 50sqm (approx.) with container height roller door
- \* Three exclusive car parks and 30 common car parks in the complex
- \* Secure gated complex with card access
- \* FOR SALE @ \$675,000 plus GST
- \* FOR LEASE @ \$3,000 pe