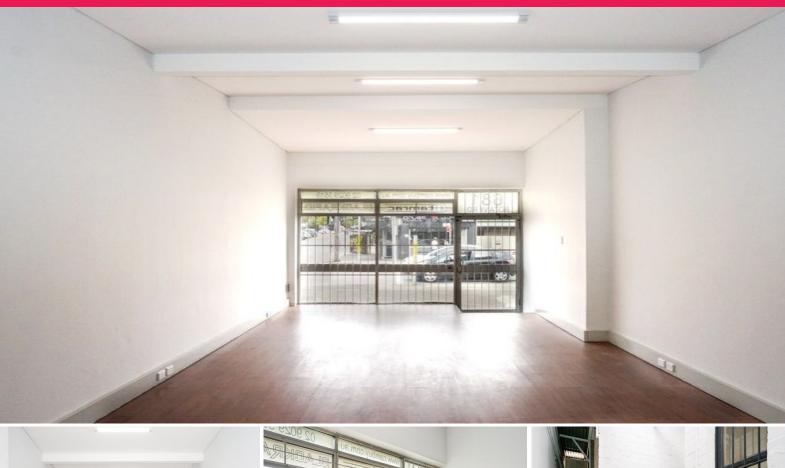

## Affordable Space in Rosebery - Great Position & Visibility!

Recently refurbished retail/office space in a great position with high visibility and exposure to Botany Road, which would suit many uses. Offering 2 rooms, the main approximately 40m2 fronting Botany Road, the second approximately 9m2 at the rear of the building.

- Brand new kitchenette
- Rear lane access to parking for 1, possibly 2 cars
- Exclusive toilet

Water Rates \$1,120.00 p

Offices FOR LEASE

70sqm