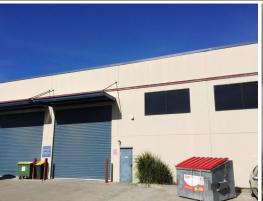

## 240m2 High Clearance Industrial Available now!

Located in popular Arizona road is this 240m2 high clearance industrial unit. Close proximity to Lake Haven Shopping Centre, Bunnings & residential catchments with a short drive to the M1 motorway. The perfect location for your business.

Features.

\*6.9m to 7.5m high clearance

\*5.1m roller door height

\*Office in place

\*Alarm system

\*Toilet & shower

\*Four (4) car spaces.

\*All measurements are approximations.