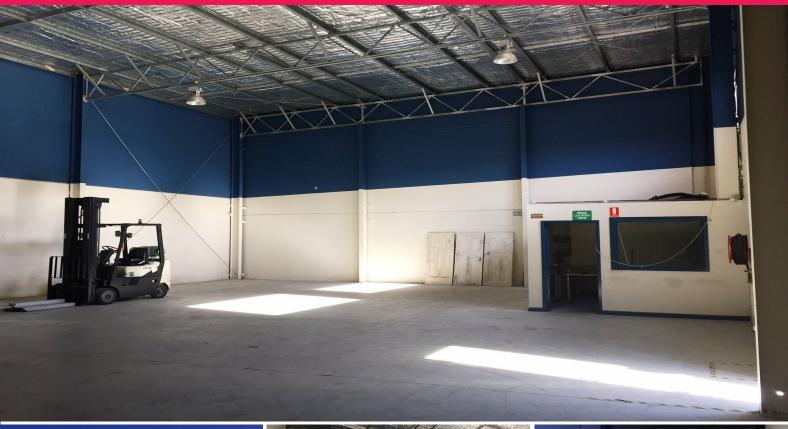

## 240m2 High Clearance Industrial Available now!

Located in popular Arizona road is this 240m2 high clearance industrial unit. Close proximity to Lake Haven Shopping Centre, Bunnings & residential catchments with a short drive to the M1 motorway. The perfect location for your business.

Features.

\*6.9m to 7.5m high clearance

\*5.1m roller door height

\*Office in place

\*Alarm system

\*Toilet & shower

\*Four (4) car spaces.

\*All measurements are approximations.