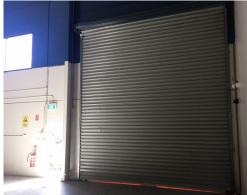

Features.

\*6.9m to 7.5m high clearance

\*5.1m roller door height

\*Office in place

\*Alarm system

\*Toilet & shower

\*Four (4) car spaces.

\*All measurements are approximations.