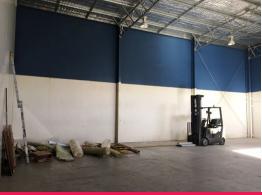

## 240m2 High Clearance Industrial Available now!

Located in popular Arizona road is this 240m2 high clearance industrial unit. Close proximity to Lake Haven Shopping Centre, Bunnings & residential catchments with a short drive to the M1 motorway. The perfect location for your business.

Features.

\*6.9m to 7.5m high clearance

\*5.1m roller door height

\*Office in place

\*Alarm system

\*Toilet & shower

\*Four (4) car spaces.

\*All measurements are approximations.