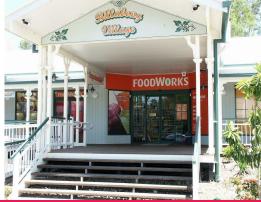

## 10.86% NET RETAIL SHOPPING CENTRE\*

- Anchored by FOODWORKS EXPRESS plus PHARMACY, MEDICAL CENTRE and CAFE
- Available in one line or 7 strata shops.
- Passing income (2 Vacancies) \$160,600 (\$222/m2) with current occupancy 84.37%, fully leased \$195,508 (\$270/m2)
- CBRE Valuation completed for buyer funding as at October 2019: \$1,800,000 to be purchased in one line. Can be purchased individually please contact agent for further information .
- Option to convert back to in one line retail centre and drastically reduce strata outgoings
- WALE 2.29 years based on income