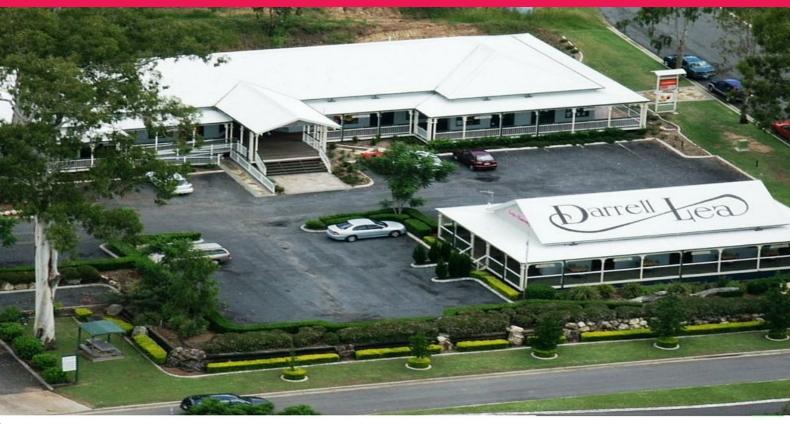

290 Wellington Bundock Drive, Kooralbyn QLD 4285

## 10.86% NET RETAIL SHOPPING CENTRE\*

- Anchored by FOODWORKS EXPRESS plus PHARMACY, MEDICAL CENTRE and CAFE
- Available in one line or 7 strata shops.
- Passing income (2 Vacancies) \$160,600 (\$222/m2) with current occupancy 84.37%, fully leased \$195,508 (\$270/m2)
- CBRE Valuation completed for buyer funding as at October 2019: \$1,800,000 to be purchased in one line. Can be purchased individually please contact agent for further information .
- Option to convert back to in one line retail centre and drastically reduce strata outgoings
- WALE 2.29 years based on income