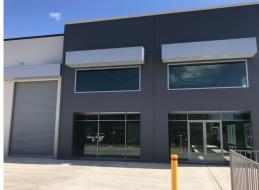

## PRIME STREET FRONTAGE SHOWROOM/WAREHOUSE - 302.5m2

Street front Unit 1 is located in a high quality four unit industrial complex and will accommodate an approximate gross leasable area of 302.5m2. The clearspan premises has a wall height clearance of some 6 metres.

The lessor can also construct office and mezzanine to suit a tenant's particular requirements.

Unit 1 features energy efficient reflective glazing facing Forge Drive and the side driveway, including a glazed office/showroom frontage.

Comprising heavy duty concrete floor, precast concrete tilt walls under an insulated metal roof, with 3 phase power, mercury vapour light fittings, excellent amenities and a high clearance roller door.

Unit 1 enjoys the following features:

- Prime Isles Industrial Park location
- Sought after Forge Dr

Industrial FOR LEASE \$36,300pa + GST 302.5sqm