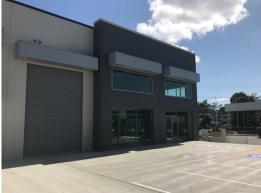

## PRIME STREET FRONTAGE SHOWROOM/WAREHOUSE - 302.5m2

Street front Unit 1 is located in a high quality four unit industrial complex and will accommodate an approximate gross leasable area of 302.5m2. The clearspan premises has a wall height clearance of some 6 metres.

The lessor can also construct office and mezzanine to suit a tenant's particular requirements.

Unit 1 features energy efficient reflective glazing facing Forge Drive and the side driveway, including a glazed office/showroom frontage.

Comprising heavy duty concrete floor, precast concrete tilt walls under an insulated metal roof, with 3 phase power, mercury vapour light fittings, excellent amenities and a high clearance roller door.

Unit 1 enjoys the following features:

- Prime Isles Industrial Park location
- Sought after Forge Dr

Industrial FOR LEASE \$36,300pa + GST 302.5sqm