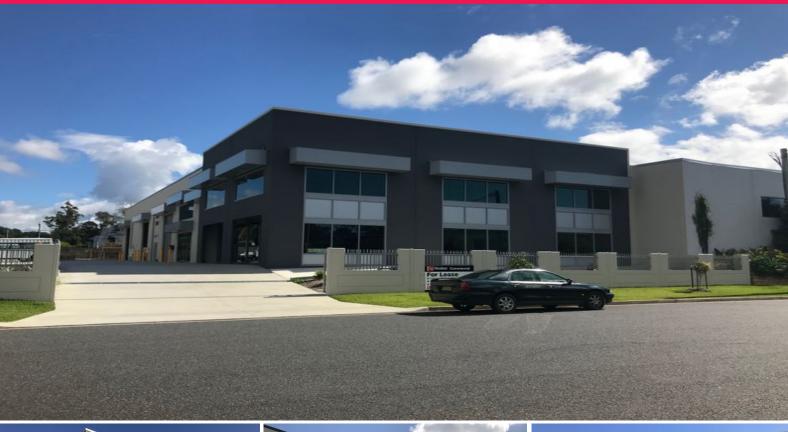

## PRIME STREET FRONTAGE SHOWROOM/WAREHOUSE - 302.5m2

Street front Unit 1 is located in a high quality four unit industrial complex and will accommodate an approximate gross leasable area of 302.5m2. The clearspan premises has a wall height clearance of some 6 metres.

The lessor can also construct office and mezzanine to suit a tenant's particular requirements.

Unit 1 features energy efficient reflective glazing facing Forge Drive and the side driveway, including a glazed office/showroom frontage.

Comprising heavy duty concrete floor, precast concrete tilt walls under an insulated metal roof, with 3 phase power, mercury vapour light fittings, excellent amenities and a high clearance roller door.

Unit 1 enjoys the following features:

- Prime Isles Industrial Park location
- Sought after Forge Dr

Industrial FOR LEASE \$36,300pa + GST 302.5sqm