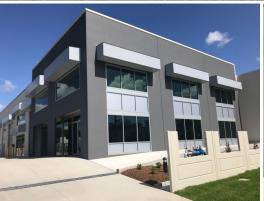

## PRIME STREET FRONTAGE SHOWROOM/WAREHOUSE - 302.5m2

Street front Unit 1 is located in a high quality four unit industrial complex and will accommodate an approximate gross leasable area of 302.5m2. The clearspan premises has a wall height clearance of some 6 metres.

The lessor can also construct office and mezzanine to suit a tenant's particular requirements.

Unit 1 features energy efficient reflective glazing facing Forge Drive and the side driveway, including a glazed office/showroom frontage.

Comprising heavy duty concrete floor, precast concrete tilt walls under an insulated metal roof, with 3 phase power, mercury vapour light fittings, excellent amenities and a high clearance roller door.

Unit 1 enjoys the following features:

- Prime Isles Industrial Park location
- Sought after Forge Dr

Industrial FOR LEASE \$36,300pa + GST 302.5sqm