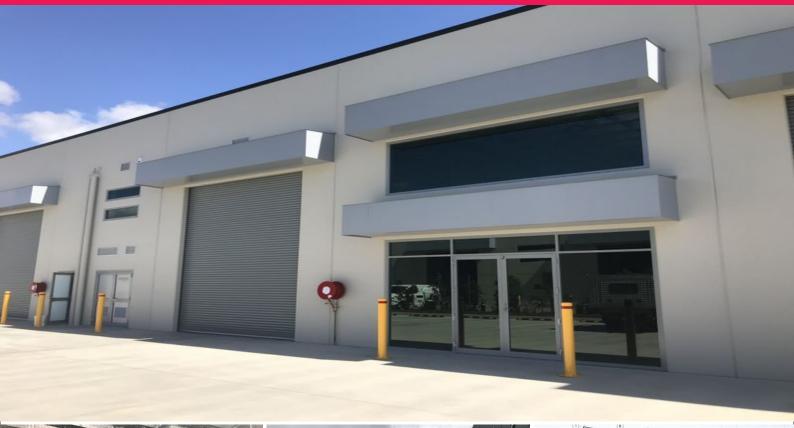

## LEASED BY LJ HOOKER COMMERCIAL COFFS HARBOUR

Unit 2 is located in a high quality four unit industrial complex and will accommodate an approximate gross leasable area of 230.5m2.

The clearspan premises has a wall height clearance of some 6 metres.

The lessor can construct an office and mezzanine to suit a tenant's particular requirements if required.

Unit 2 faces the side driveway. Unit 1 which faces the street is also available for lease. Units 3 and 4 have been leased.

Featuring energy efficient reflective glazing facing the side driveway including a glazed office frontage.

Completion mid January 2018

Unit 2 will enjoy the following features:

- Prime Isles Industrial Park location
- Sought after Forge Dr