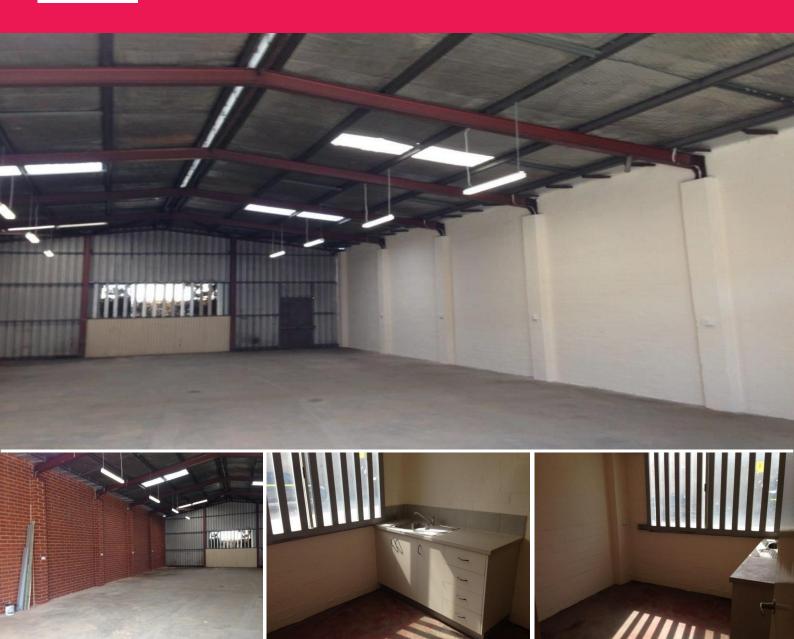

### **Affordable Factory Unit with Easy Gross Rental**

Ray White Commercial (WA) is pleased to present Unit 6 for lease at only \$18,500pa plus outgoings plus GST.

This affordable factory unit is situated in an industrial hub with easy access to Albany, Roe and Tonkin Highway. This unit is ideal for general industry or additional storage needs.

Each unit includes:

- 229sqm\* unit with new office, kitchen, and toilet
- 3 phase power
- Shared secure yard for loading & unloading
- Gross rental with outgoings, excluding utilities and other consumables