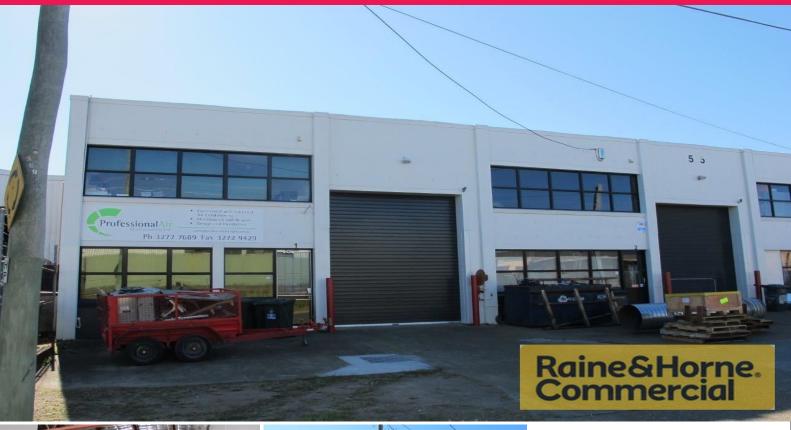

## 1b/55 Railway Parade, Rocklea QLD 4106

## Cheap Rent...Easy Access...Outgoings Included

- \* 230sqm warehouse accessed by electric roller door
- \* Easy access from street to roller door
- \* Bonus 45sqm mezzanine storage at no charge
- \* Male & Female amenities
- \* Property not affected by 2011 floods
- \* Good central location in quiet street.
- \* Car parking on site and road.
- \* Available now.
- \* Please phone Exclusive Agents Raine & Horne Commercial to inspect