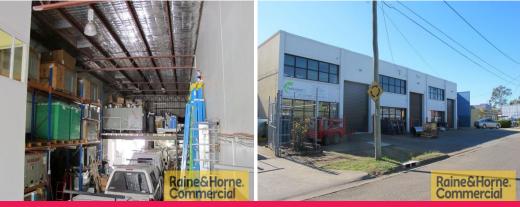

## 1b/55 Railway Parade, Rocklea QLD 4106

## Cheap Rent...Easy Access...Outgoings Included

- \* 230sqm warehouse accessed by electric roller door
- \* Easy access from street to roller door
- \* Bonus 45sqm mezzanine storage at no charge
- \* Male & Female amenities
- \* Property not affected by 2011 floods
- \* Good central location in quiet street.
- \* Car parking on site and road.
- \* Available now.
- \* Please phone Exclusive Agents Raine & Horne Commercial to inspect