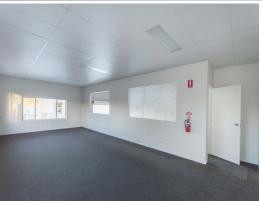

## **Brand New Front Unit - Must Be Leased**

- \* Front Uni
- \* 336m?\* includes 47m?\* first floor & 36m?\* canopy
- \* Low Body Corporate
- \* High internal clearance
- \* Onsite parking and street parking
- \* Modern concrete tilt warehouse constructions
- \* Easy vehicle access with high roller doors and wide driveways for trucks and trailers
- \* Central location in the heart of Molendinar / Ashmore
- \* Easy access to Smith Street and M1 Motorway
- \* Call today Won't last long!