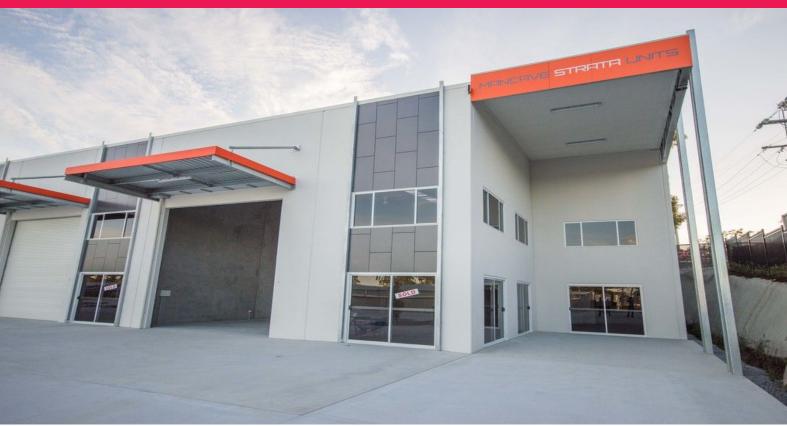

## **Brand New Front Unit - Must Be Leased**

- \* Front Uni
- \* 336m?\* includes 47m?\* first floor & 36m?\* canopy
- \* Low Body Corporate
- \* High internal clearance
- \* Onsite parking and street parking
- \* Modern concrete tilt warehouse constructions
- \* Easy vehicle access with high roller doors and wide driveways for trucks and trailers
- \* Central location in the heart of Molendinar / Ashmore
- \* Easy access to Smith Street and M1 Motorway
- \* Call today Won't last long!

Get The Ray White \_Know How by contacting agents Jack Boxell or Ryan Macgregor for more details - click on the li

Industrial

FOR LEASE

336sqm