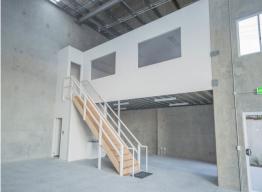

## **Brand New Front Unit - Must Be Leased**

- \* Front Uni
- \* 336m?\* includes 47m?\* first floor & 36m?\* canopy
- \* Low Body Corporate
- \* High internal clearance
- \* Onsite parking and street parking
- \* Modern concrete tilt warehouse constructions
- \* Easy vehicle access with high roller doors and wide driveways for trucks and trailers
- \* Central location in the heart of Molendinar / Ashmore
- \* Easy access to Smith Street and M1 Motorway
- \* Call today Won't last long!