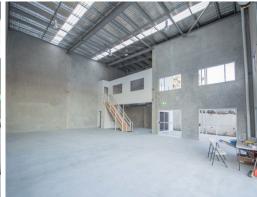

## **Brand New Front Unit - Must Be Leased**

- \* Front Uni
- \* 336m?\* includes 47m?\* first floor & 36m?\* canopy
- \* Low Body Corporate
- \* High internal clearance
- \* Onsite parking and street parking
- \* Modern concrete tilt warehouse constructions
- \* Easy vehicle access with high roller doors and wide driveways for trucks and trailers
- \* Central location in the heart of Molendinar / Ashmore
- \* Easy access to Smith Street and M1 Motorway
- \* Call today Won't last long!