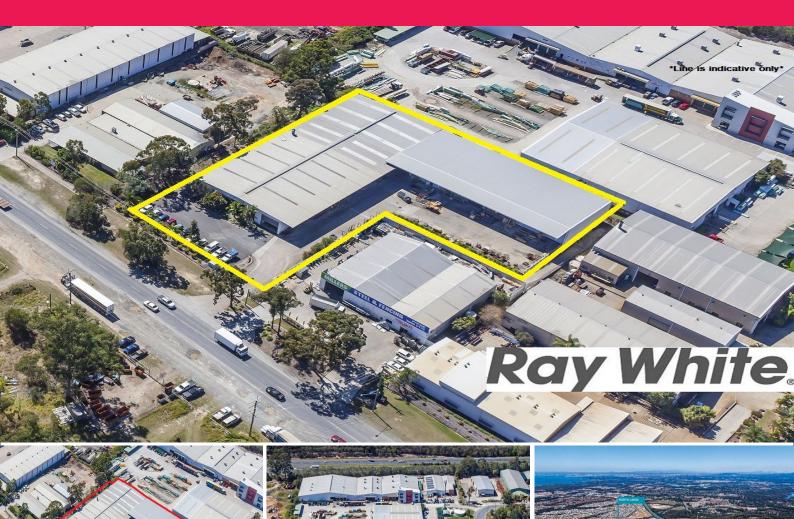

## 618-620 Old Gympie Road, Narangba

On-Site Auction 2:00pm Thursday October 12th 2017

• Zoned For General Industry Usage • Land Area Is A Generous 7,980m?\*

• Office Area At Front Includes Mezzanine Office

• Building Area 3,624m?\* With Under Cover Storage Area/Car

Parking Of 1,497m?\*

• Large Power Supply To Site With 750kVA Transformer • Council Approval For An Extra 780m?\* Of Building Area

• Excellent On-Site Parking • Easy Access To Site

• Roller Door Access To Factory Area

• Suit A Variety Of End Users

If You Require Any More Information Or Wish To Arrang

Industrial

FOR SALE

3624sqm