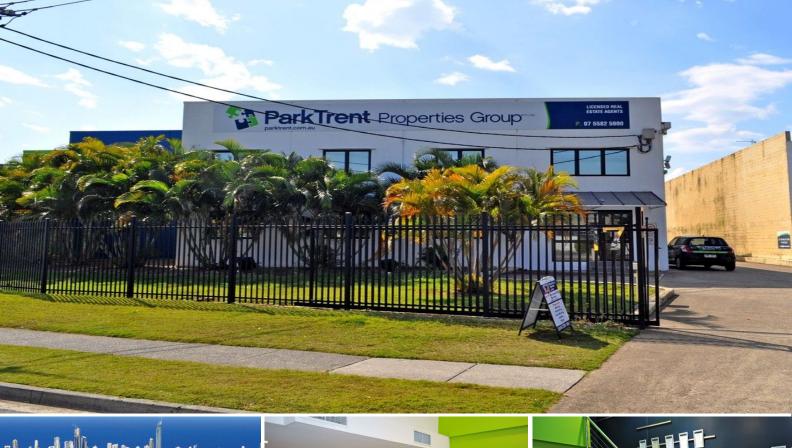

## 17 Strathaird Road, Bundall QLD 4217

## Imposing Site Area of 3,492m2\*

Large building with total area of  $1,931m2^*$  comprising  $756m2^*$  of quality 2 level office to the front and  $1,175m2^*$  warehouse area to the rear.

There is off street parking for 33+ vehicles. Strathaird Road is a well known popular location in Bundall and home to Sportys Warehouse.

Sellers instruct, must be sold ASAP!

The property is mostly owner occupied and 2 areas within the warehouse are leased, balance of the warehouse is owner occupied. 1) 350m2\* leased to Crossfit Gym 2) 210m2\* leased to Martial Arts Gym