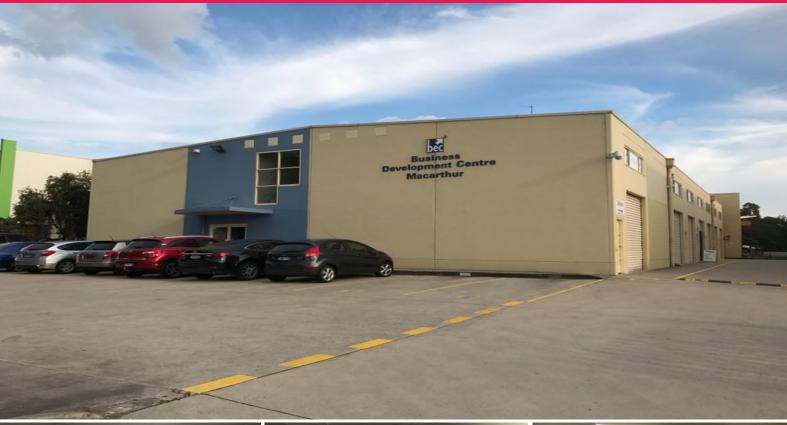

## LJ Hooker Commercial

70 Topham Road, Smeaton Grange NSW 2567

## Office Space in Smeaton Grange!

Located within the Smeaton Grange industrial precinct only minutes from the Narellan Town Centre and a short drive to the Hume highway and M5/M7 interchange.

Offices ranging from 15m?-70m? over both the ground and first floor all feature air conditioning and ample parking, the following suites are available: