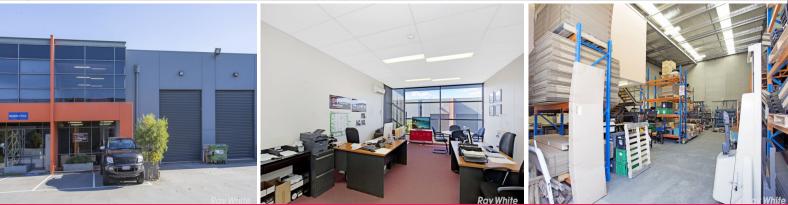

- Total building area 248m2 (approx).
- Including mezzanine office of 37m2 (approx).
- Office includes carpets, split system heating / cooling unit and blinds
- 3 Phase power and alarm system
- Container height ele