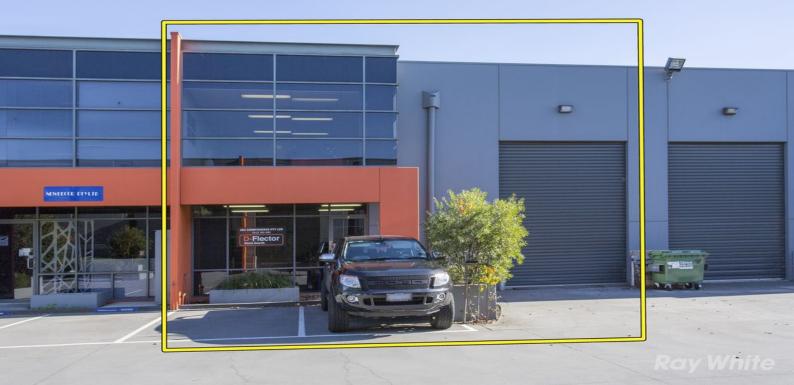

## 6/94-102 Keys Road, Moorabbin VIC 3189

## MODERN LEASED INDUSTRIAL INVESTMENT ? OWNER SAYS SELL!

Ray White Commercial Victoria is pleased to offer this modern industrial investment, located in a well-established and maintained business park in the heart of the Moorabbin Industrial Precinct. Well serviced by Keys Road, Warrigal Road and Chesterville Road and with a tenancy since 2014, this property would make a perfect addition to your current investment portfolio or an ideal asset for the first time commercial investor.

- Total building area 248m2 (approx).
- Including mezzanine office of 37m2 (approx).
- Office includes carpets, split system heating / cooling unit and blinds
- 3 Phase power and alarm system
- Container height ele