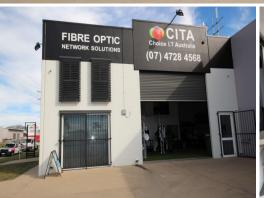

1/442 Woolcock Street, Garbutt QLD 4814

## Modern Woolcock Street office & warehouse

Centrally located in Garbutt just off Woolcock and Duckworth Streets, this modern office and warehouse unit has great exposure and easy access from all directions.

The property includes:

- Ground floor offices of 120 sqm
- High clearance warehouse of 185 sqm
- High clearance roller door access
- Additional mezzanine level offices of 86 sqm
- Additional mezzanine storage of 50 sqm
- Solar system for reduced energy costs
- Easy on-site customer parking