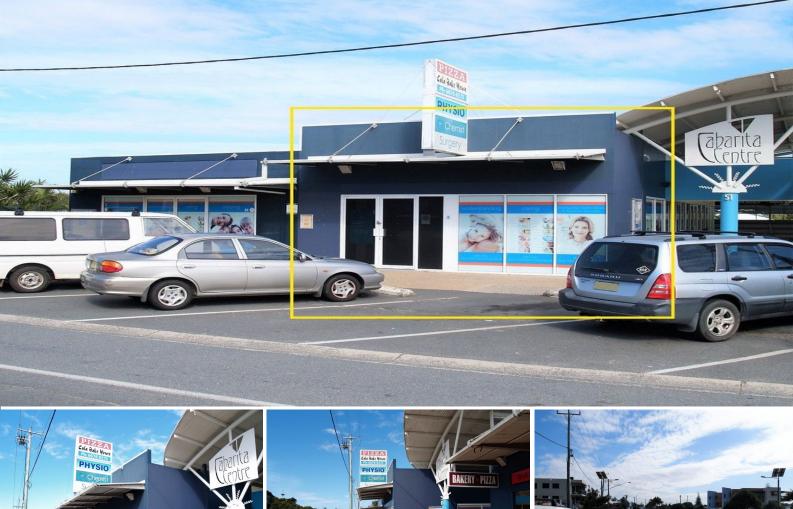

## Shop 1a, 51 Tweed Coast Road, Bogangar NSW 2488

## **Corner Position with Excellent Exposure**

- 45m2\* of retail or food space
- Front corner position in quality complex
- Surrounded by Caf?, Bakery and Medical
- Excellent exposure from all directions
- Air conditioned and ready for fit out
- Customer parking at door and under building
- A great position that will not last
- Inspect today