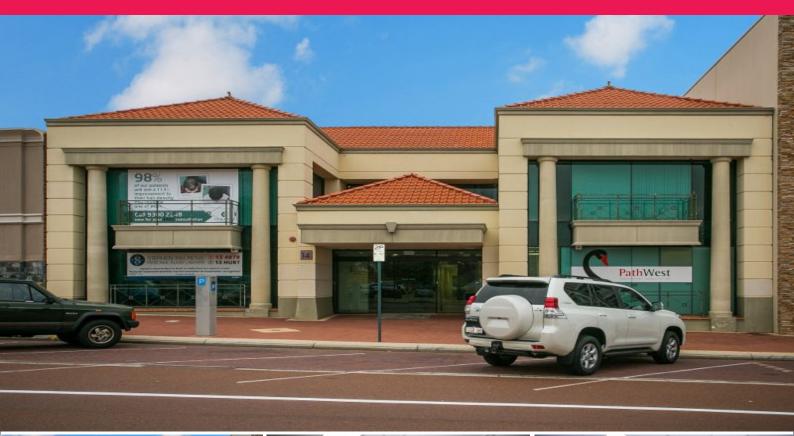

## Raine&Horne. Commercial

Unit 5 / 14 Reid Promenade, Joondalup WA 6027

## **CENTRAL & PARTITIONED OFFICES**

This professionally appointed office located in the heart of Joondalup is sure to impress.

Property Features:

- > 100sqm
- > 2 car bays @ \$80 per bay per month
- > Street facing Offices
- > Exposure / Signage on windows
- > 4 large rooms (Office or Boardroom)
- > Reception / Waiting
- > Kitchenette
- > Stroll to shops, bank, post office etc..
- > Opposite Law courts