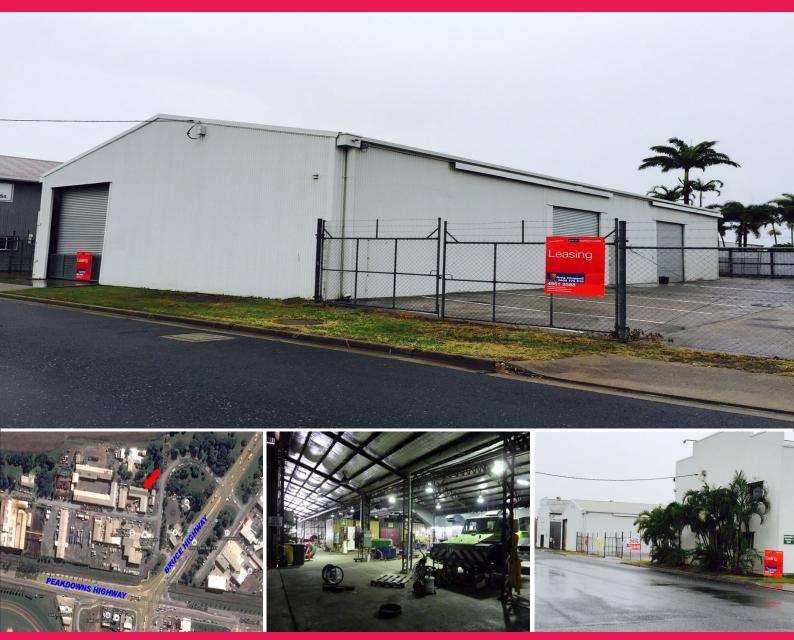

## **WAREHOUSE - City Gates Profile VACANT NOW**

This is a great opportunity for any business to have everything in one property from sheds, offices, hardstand fully fenced with direct access to both Bruce and Peak downs Highways. Available for LEASE or SALE. Wide Front profile with 2,427m2 of total land.

Building size consists of:

Shed A with area of approx 485m2 including office area.

Workshop/warehouse (Shed B) approx 666m2

Full toilet amenities including showers & a good size office space on 2 levels

Owners happy to lease/sell as a whole or separate.