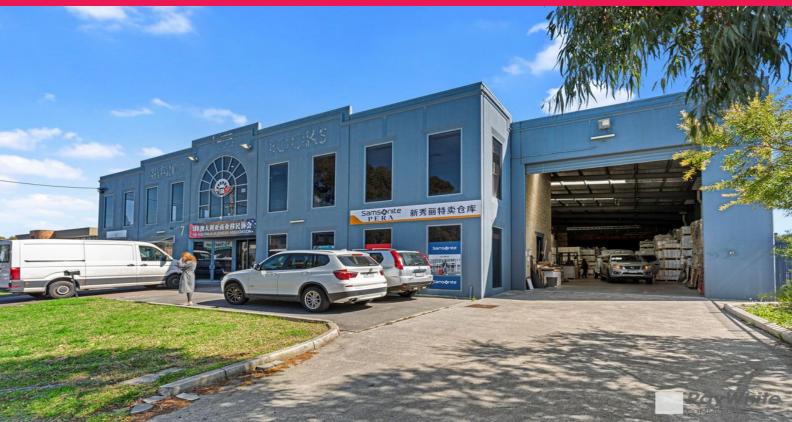

## WELL PRESENTED WAREHOUSE / SHOWROOM / OFFICE

Wonderfully positioned with excellent exposure and an abundance of natural light, this two level office / showroom with high clearance warehouse comes with 27 on-site car spaces plus excellent signage.

Take advantage and occupy this fantastic modern facility with excellent access to Centre Road, Clayton Road, Princes Highway, Westall Road and Monash Freeway (M1).

- Total building area of 1420m2 approx.
- Warehouse of 1000m2 approx. with excellent internal clearance of 7.7m approx.
- Including 150m2 approx. air conditioned ground floor office / showroom.
- Amenities include M/F toilets and kitchenettes on both floors plus a further disabled toilet and shower on the  $\,$