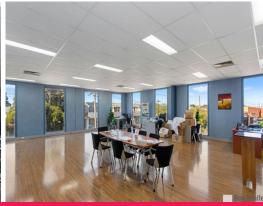

Take advantage and occupy this fantastic modern facility with excellent access to Centre Road, Clayton Road, Princes Highway, Westall Road and Monash Freeway (M1).

- Total building area of 1420m2 approx.
- Warehouse of 1000m2 approx. with excellent internal clearance of 7.7m approx.
- Including 150m2 approx. air conditioned ground floor office / showroom.
- Amenities include M/F toilets and kitchenettes on both floors plus a further disabled toilet and shower on the  $\,$