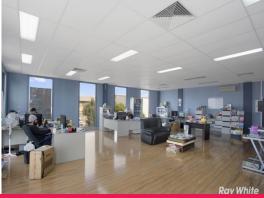

Take advantage and occupy this fantastic modern facility with excellent access to Centre Road, Clayton Road, Princes Highway, Westall Road and Monash Freeway (M1).

- Total building area of 1420m2 approx.
- Warehouse of 1000m2 approx. with excellent internal clearance of 7.7m approx.
- Including 150m2 approx. air conditioned ground floor office / showroom.
- Amenities include M/F toilets and kitchenettes on both floors plus a further disabled toilet and shower on the  $\,$