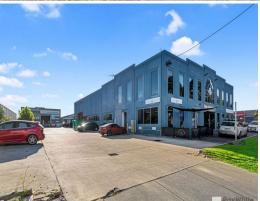

## WELL PRESENTED WAREHOUSE / SHOWROOM / OFFICE

Wonderfully positioned with excellent exposure and an abundance of natural light, this two level office / showroom with high clearance warehouse comes with 27 on-site car spaces plus excellent signage.

Take advantage and occupy this fantastic modern facility with excellent access to Centre Road, Clayton Road, Princes Highway, Westall Road and Monash Freeway (M1).

- Total building area of 1420m2 approx.
- Warehouse of 1000m2 approx. with excellent internal clearance of 7.7m approx.
- Including 150m2 approx. air conditioned ground floor office / showroom.
- Amenities include M/F toilets and kitchenettes on both floors plus a further disabled toilet and shower on the  $\,$