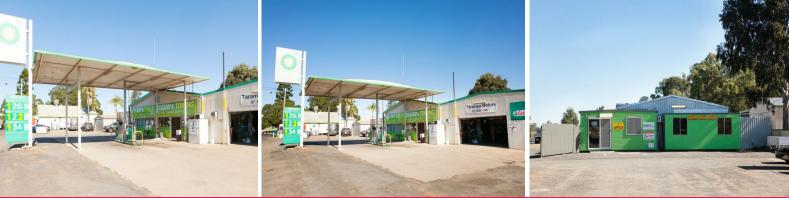

## 214 Lowood Minden Road, Tarampa QLD 4311

## Sold By John Galloway

Landmark Property On 2 Allotments!

Due to circumstances, the owners of Tarampa Fuels offer their properties for sale.

• Total land area of 1.59ha\*

• Freehold commercial usage block 1.08ha

• Shed 1 ? Currently utilised as Service Station and Workshop 23.2m2\* x 18.86m2\* Currently Open Mon ? Fri 5am to 6pm, Sat 7am to 12pm

• Shed 2 ? Storage and lock-up containers 40ft\* x 40ft\*

• Shed 4 ? At back of panel shop (not included in sale ? owned by Tarampa Smash Repairs)