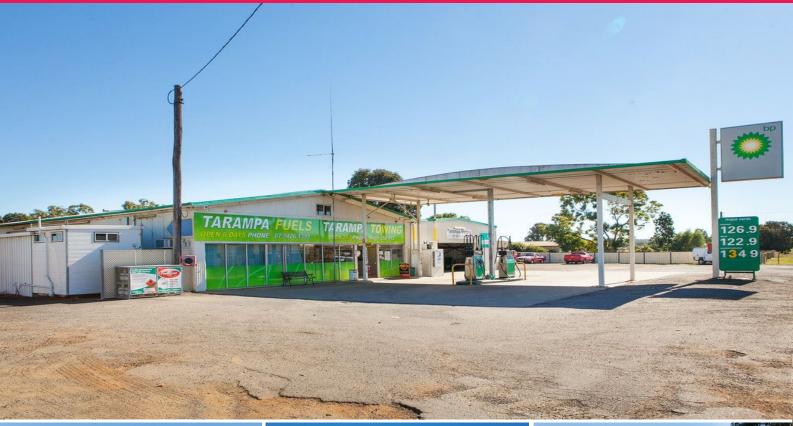

## 214 Lowood Minden Road, Tarampa QLD 4311

## Sold By John Galloway

Landmark Property On 2 Allotments!

Due to circumstances, the owners of Tarampa Fuels offer their properties for sale.

• Total land area of 1.59ha\*

• Freehold commercial usage block 1.08ha

• Shed 1 ? Currently utilised as Service Station and Workshop 23.2m2\* x 18.86m2\* Currently Open Mon ? Fri 5am to 6pm, Sat 7am to 12pm

• Shed 2 ? Storage and lock-up containers 40ft\* x 40ft\*

• Shed 4 ? At back of panel shop (not included in sale ? owned by Tarampa Smash Repairs)