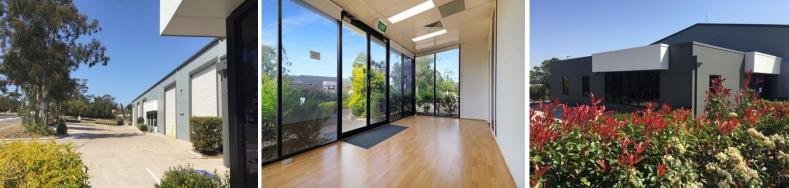

## 2 Callistemon Close, Warabrook NSW 2304

## Vacant Warehouse - Can Be Split

Building Area: 1,764m2 (approx)

Designed to be possibly (3) separate units and with a recent DA approval for a (120) place child care centre this industrially zoned warehouse/office has flexibility as its key feature. It includes:

(2) separate office blocks (one at each end of the building)
High visibility with (3) street frontages only metres off Maitland Road
(5) roller door accesses
(3) separate amenity blocks
Handy position for staff close to Woolworths
Walking distance to Warabrook Train Station and Newcastle University