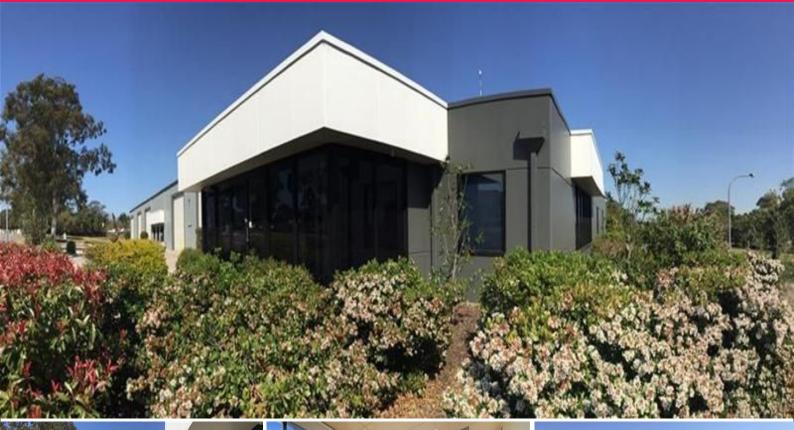

## 2 Callistemon Close, Warabrook NSW 2304

## Vacant Warehouse - Can Be Split

Building Area: 1,764m2 (approx)

Designed to be possibly (3) separate units and with a recent DA approval for a (120) place child care centre this industrially zoned warehouse/office has flexibility as its key feature. It includes:

(2) separate office blocks (one at each end of the building)
High visibility with (3) street frontages only metres off Maitland Road
(5) roller door accesses
(3) separate amenity blocks
Handy position for staff close to Woolworths
Walking distance to Warabrook Train Station and Newcastle University