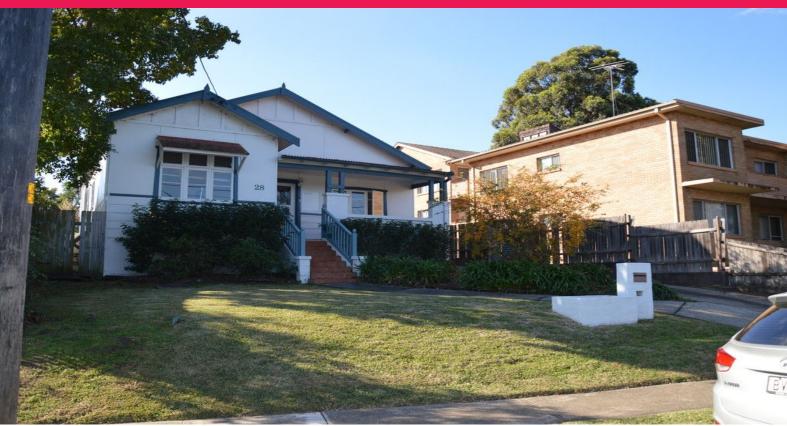

## Raine&Horne. Commercial

28 The Crescent, Penrith NSW 2750

## **COMMERCIAL COTTAGE**

- \* Stand alone Commercial Cottage located in North Penrith.
- \* Comprising veranda, entrance hall, 3 consult rooms, reception, compactus and work station areas.
- \* Walking distance to the Penrith CBD and Courthouse.
- \* Onsite parking for 5 at the rear.
- \* Functional layout and easily adaptable to any professional commerical firm.

Healthcare

FOR LEASE

180sqm

Inspections by appointment only All prices quoted exclude GST

Raine&Horne. Commercial

**Keiran McGarity** 

0417 228 504

keiran.mcgarity@rhc.com.au