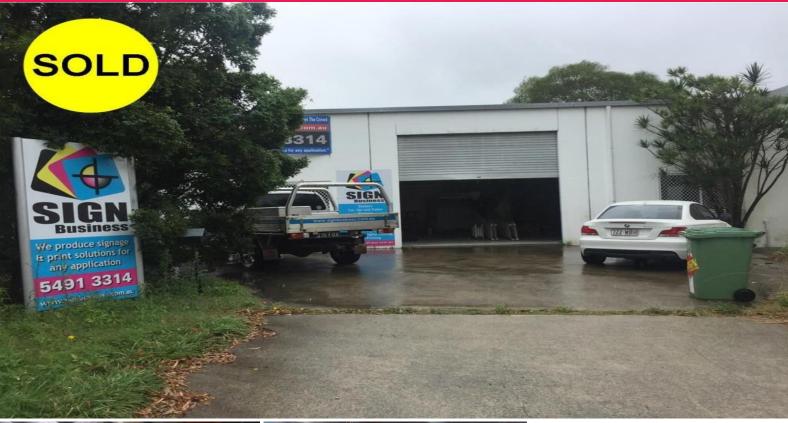

## **Prominent Location Caloundra West**

Located on the main thoroughfare into the Caloundra West Industrial Estate on the corner of Daniel and Jocelyn Streets. With its ideal position, this property would be an asset to many ranges of businesses.

- Building area: 145m2 approx
- Hardstand/off street car parking
- No Body corps self-managed property
- Roller door access and sliding door access

For Sale: Contact Agent

For further information or an inspection contact Exclusive marketing agent Luca Reynolds 0422 777 074 luca.reynolds@raywhite.