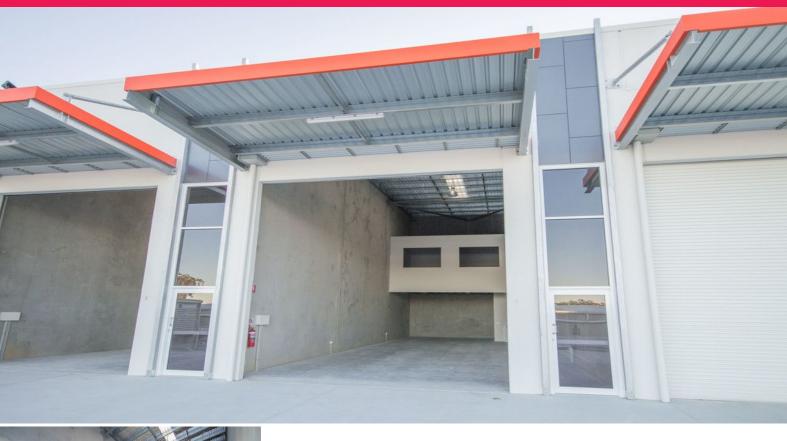

### **Brand New Industrial Headquarters In Key Position**

- \* 177m2\*
- \* Including 35m2\* first floor & 15m2\* canopy
- \* Low Body Corporate
- \* High internal clearance
- \* Onsite parking and street parking
- \* Modern concrete tilt warehouse constructions
- \* Easy vehicle access with high roller doors and wide driveways for trucks and trailers
- \* Central location in the heart of Molendinar/Ashmore
- \* Easy access to Smith Street and M1 Motorway
- \* Call today Won't last long

Get The Ray White \_Know How by contacting agent Ryan Macgregor or Steve Macgregor for more details - click on the

Industrial

FOR LEASE

177sqm