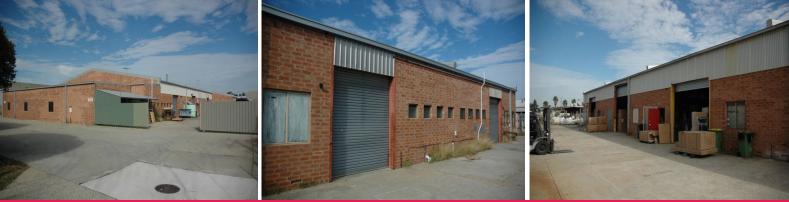

## 4, 5, 6/15 Ryelane Street, Maddington WA 6109

## **UNIT 6 REMAINING, 4 & 5 LEASED**

Ray White Commercial (WA) is pleased to present units 4, 5 & 6/15 Ryelane Street, Maddington for Lease.

Option to Lease separately or in one line Unit 4: 295sqm\* warehouse = \$25,000 + GST Unit 5: 359sqm\* warehouse = \$30,500 + GST Unit 6: 363sqm\* warehouse + 532sqm\* secure yard = \$35,000 + GST Units 4,5 & 6: 1,017sqm\* warehouse + 532sqm\* secure yard = \$90,500 + GST