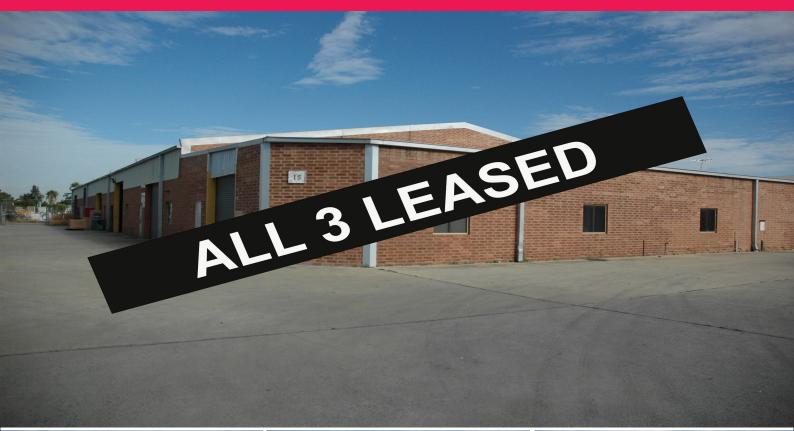

## 4, 5, 6/15 Ryelane Street, Maddington WA 6109

## **UNIT 6 REMAINING, 4 & 5 LEASED**

Ray White Commercial (WA) is pleased to present units 4, 5 & 6/15 Ryelane Street, Maddington for Lease.

Option to Lease separately or in one line Unit 4: 295sqm\* warehouse = \$25,000 + GST Unit 5: 359sqm\* warehouse = \$30,500 + GST Unit 6: 363sqm\* warehouse + 532sqm\* secure yard = \$35,000 + GST Units 4,5 & 6: 1,017sqm\* warehouse + 532sqm\* secure yard = \$90,500 + GST