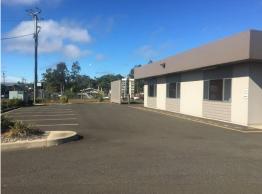

## 19 Production Street - shed & Offices

Large tilt panel construction warehouse with a floor area of 1,678 sqm. large and well presented office area which is fully airconditioned. High roller door access to the warehouse, and attractive office frontage to Production Street. These premises present very well to the street front will fly the flag for any business. No outgoings other than electricity usage.

Contact: David Radonich on 07-41544178 for more details or see: https://www.cbdrealty.com.au/2329/19-Production-Street---shed-and-Offic es

Industrial FOR LEASE Contact Agent 1678sqm