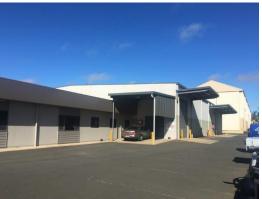

## 19 Production Street - shed & Offices

Large tilt panel construction warehouse with a floor area of 1,678 sqm. large and well presented office area which is fully airconditioned. High roller door access to the warehouse, and attractive office frontage to Production Street. These premises present very well to the street front will fly the flag for any business. No outgoings other than electricity usage.

Contact: David Radonich on 07-41544178 for more details or see: https://www.cbdrealty.com.au/2329/19-Production-Street---shed-and-Offic es

Industrial FOR LEASE Contact Agent 1678sqm