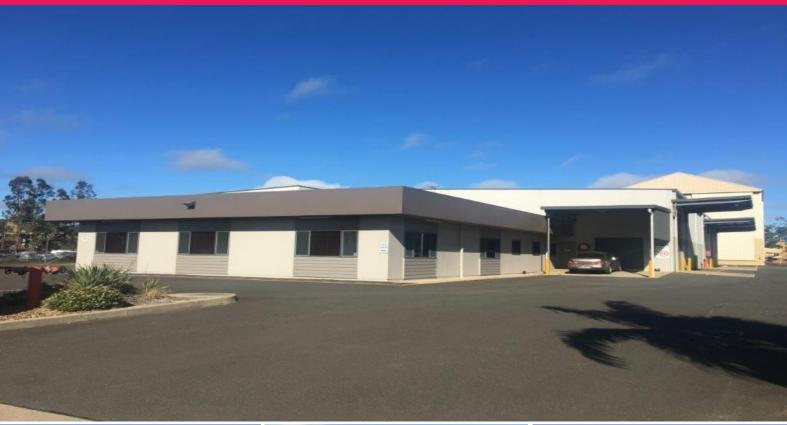

## 19 Production Street - shed & Offices

Large tilt panel construction warehouse with a floor area of 1,678 sqm. large and well presented office area which is fully airconditioned. High roller door access to the warehouse, and attractive office frontage to Production Street. These premises present very well to the street front will fly the flag for any business. No outgoings other than electricity usage.

Contact: David Radonich on 07-41544178 for more details or see: https://www.cbdrealty.com.au/2329/19-Production-Street---shed-and-Offic es

Industrial FOR LEASE Contact Agent 1678sqm