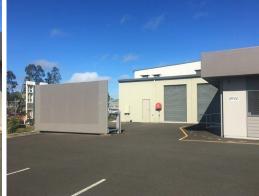

## 19 Production Street - shed & Offices

Large tilt panel construction warehouse with a floor area of 1,678 sqm. large and well presented office area which is fully airconditioned. High roller door access to the warehouse, and attractive office frontage to Production Street. These premises present very well to the street front will fly the flag for any business. No outgoings other than electricity usage.

Contact: David Radonich on 07-41544178 for more details or see: https://www.cbdrealty.com.au/2329/19-Production-Street---shed-and-Offic es

Industrial FOR LEASE Contact Agent 1678sqm