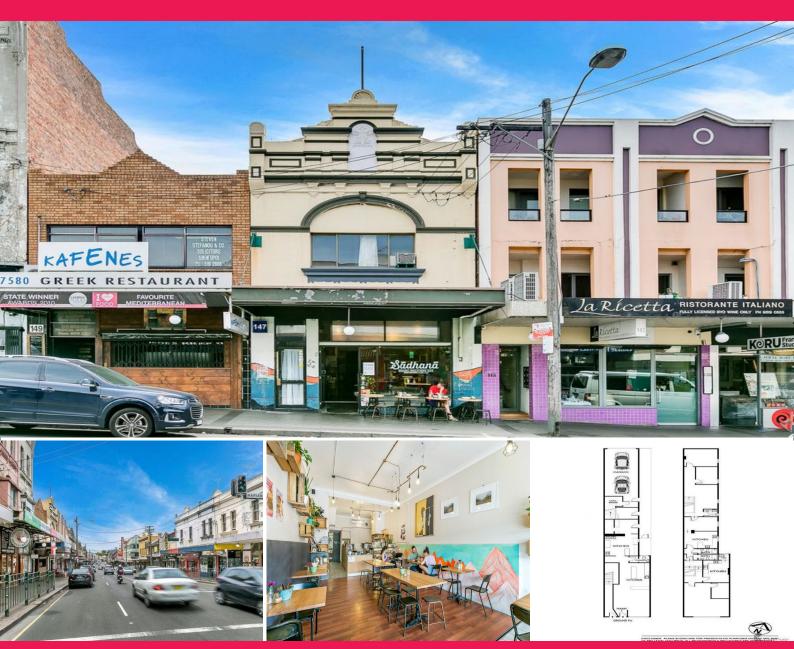

## 147 Enmore Road, Enmore NSW 2042

## IN THE MIDDLE OF IT ALL

Holding a prime position and within a stone throw to the Enmore Theatre and rejuvenated, Merivale Owned 'Victoria Hotel'. This 180sqm retail shop is located next to thriving businesses and within meters of Newtown Train Station and bus stops. With rear lane access, own amenities, 2 car spaces and ample storage, this will surely please all types of businesses.

- 180sqm + Garage + Storage
- 2 car spaces
- Rear lane access
- DA approved cafe
- Grease Trap & Exhaust (STCA)

Call today to arrange an inspection

Retail FOR LEASE

180sqm