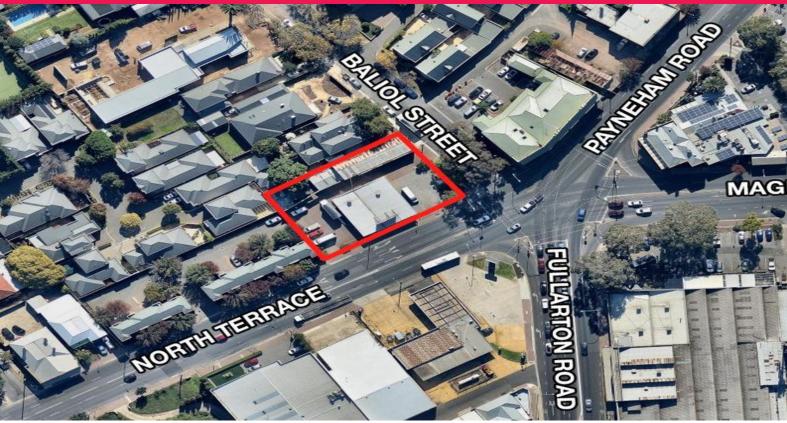

107 North Terrace, College Park SA 5069

## **UNDER CONTRACT**

Prime Site with Maximum Exposure

The location is undeniably blue-chip, less than two kilo-metres from Adelaide's CBD and situated on the way home to Adelaide's inner east.

The large site comprises of approx. 1500 sqm of land and enjoys maximum exposure to Magill Road, Fullarton Road, and North Terrace.

Site Area 1500 sqm
Building Area 430 sqm
Strategic position at the gateway to Adelaide's affluent eastern suburbs.
Zoned Urban Corridor

Please contact Romualdo

Retail FOR LEASE

430sqm

**Romualdo Cicchiello** 