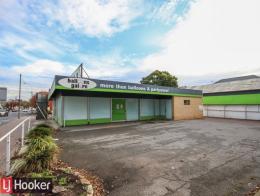

## **UNDER CONTRACT**

Prime Site with Maximum Exposure

The location is undeniably blue-chip, less than two kilo-metres from Adelaide's CBD and situated on the way home to Adelaide's inner east.

The large site comprises of approx. 1500 sqm of land and enjoys maximum exposure to Magill Road, Fullarton Road, and North Terrace.

Site Area 1500 sqm
Building Area 430 sqm
Strategic position at the gateway to Adelaide's affluent eastern suburbs.
Zoned Urban Corridor

Please contact Romualdo

Retail FOR LEASE

430sqm

**Romualdo Cicchiello** 