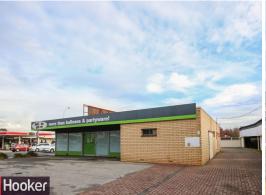

## **UNDER CONTRACT**

Prime Site with Maximum Exposure

The location is undeniably blue-chip, less than two kilo-metres from Adelaide's CBD and situated on the way home to Adelaide's inner east.

The large site comprises of approx. 1500 sqm of land and enjoys maximum exposure to Magill Road, Fullarton Road, and North Terrace.

Site Area 1500 sqm
Building Area 430 sqm
Strategic position at the gateway to Adelaide's affluent eastern suburbs.
Zoned Urban Corridor

Please contact Romualdo

Retail FOR LEASE

430sqm

**Romualdo Cicchiello** 