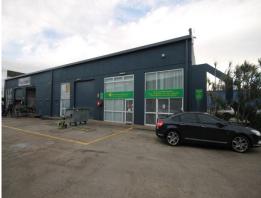

10 & 13/100 Redland Bay Road, Capalaba QLD 4157

## 197sqm Multi-functional Industrial Unit/Warehouse with Office

Ray White Commercial Bayside are pleased to present to the market For Lease, Unit 13, 100 Redland Bay Road, Capalaba. A highly sought after complex on Redland Bay Road with 2 street access makes this a unit not to be missed. Features as follows:

- 197sqm\* incl ground & mezzanine level office space
- Rear roller door access
- 3 phase power
- On-site & exclusive parking available
- Pylon signage to Redland bay Road

GROSS RENTAL PCM^ - \$2,860

^All rentals quoted are exclusive of GST