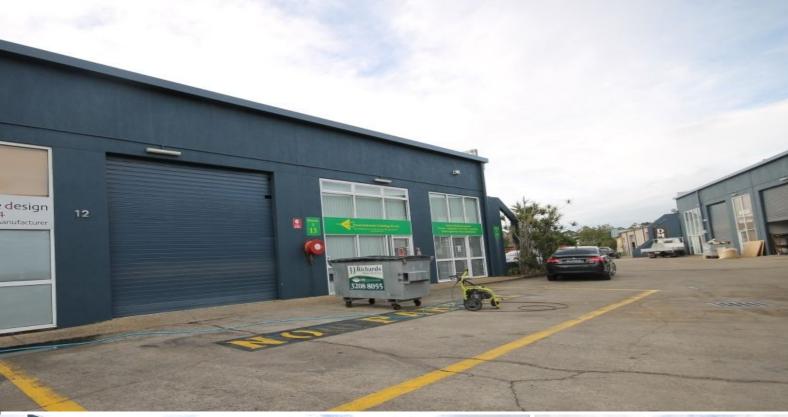

10 & 13/100 Redland Bay Road, Capalaba QLD 4157

## 197sqm Multi-functional Industrial Unit/Warehouse with Office

Ray White Commercial Bayside are pleased to present to the market For Lease, Unit 13, 100 Redland Bay Road, Capalaba. A highly sought after complex on Redland Bay Road with 2 street access makes this a unit not to be missed. Features as follows:

- 197sqm\* incl ground & mezzanine level office space
- Rear roller door access
- 3 phase power
- On-site & exclusive parking available
- Pylon signage to Redland bay Road

GROSS RENTAL PCM^ - \$2,860

^All rentals quoted are exclusive of GST